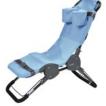

**Beach Bubble Blue** 

**Stingray Gray** 

**Lionfish Lavender** 

**Ultima Access Bath Chair Seat option provides easy access** for personal care