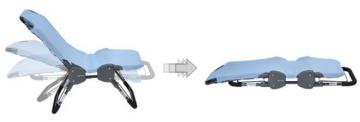

#### **FEATURES**

- Independently adjustable seat, back and leg angles
- Seat-to-back angles: 0°, 30°, 60°, 90° (from vertical)
- Seat-to-leg angles: 0°, -30°, -60° (from horizontal)
- Bacteria and fungal resistant ComfortMesh™ seat cover
- Includes two positioning belts
- Folds flat for storage