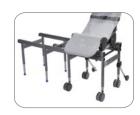

#### **FEATURES**

- Independently adjustable seat, back and leg angles
- Seat-to-back angles: 0°, 30°, 60°, 90° (from vertical)
- Seat-to-leg angles: 0°, -30°, -60° (from horizontal)
- Bacteria and fungal resistant ComfortMesh™ seat cover
- Includes two positioning belts
- Folds flat for storage