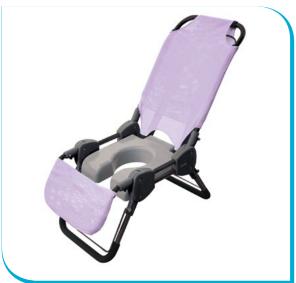

**Beach Bubble Blue** 

**Stingray Gray** 

**Lionfish Lavender** 

**Ultima Access Bath Chair Seat option provides easy access** for personal care