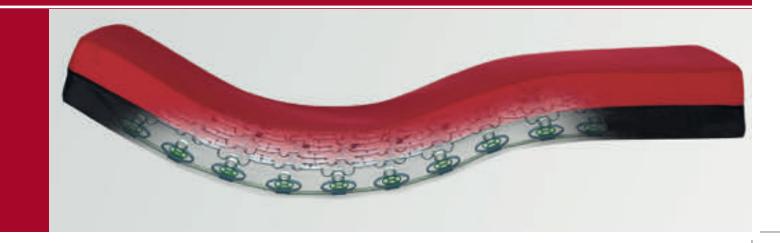

# **Professional care with the Pressure Ulcer Mattress**

- ✓ MiS Micro-Stimulation® maintains natural movement
- ✓ Pressue ulcer prevention and treatment (up to and including stage III acc. EPUAP/NPUAP)

maximum pressure relief

- ✓ Pressure-relieving stimulation without electricity
- ✓ Reduced care efforts
- ✓ No maintenance