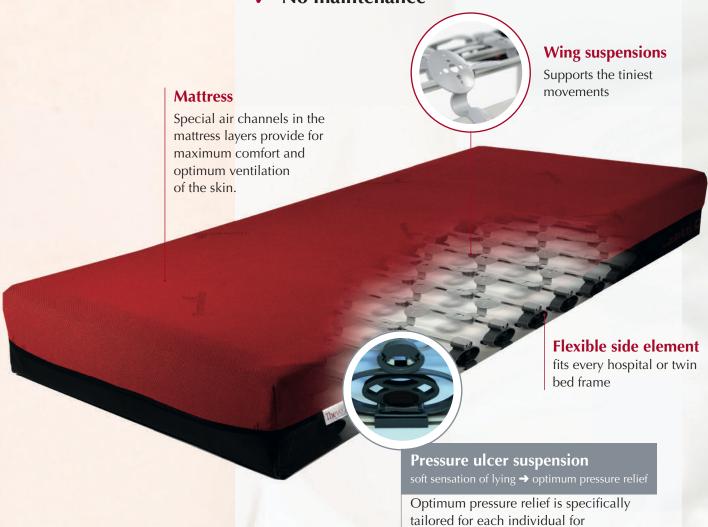

### **Pressure Ulcer Mattress**

Many individuals in need of care suffer from pressure ulcers. Conventional positioning systems are either too hard or too soft for the patients, causing skin irritation to develop into pressure ulcers.

# **Professional care with the Pressure Ulcer Mattress**

- ✓ MiS Micro-Stimulation® maintains natural movement
- ✓ Pressue ulcer prevention and treatment (up to and including stage III acc. EPUAP/NPUAP)

maximum pressure relief

- ✓ Pressure-relieving stimulation without electricity
- ✓ Reduced care efforts
- ✓ No maintenance