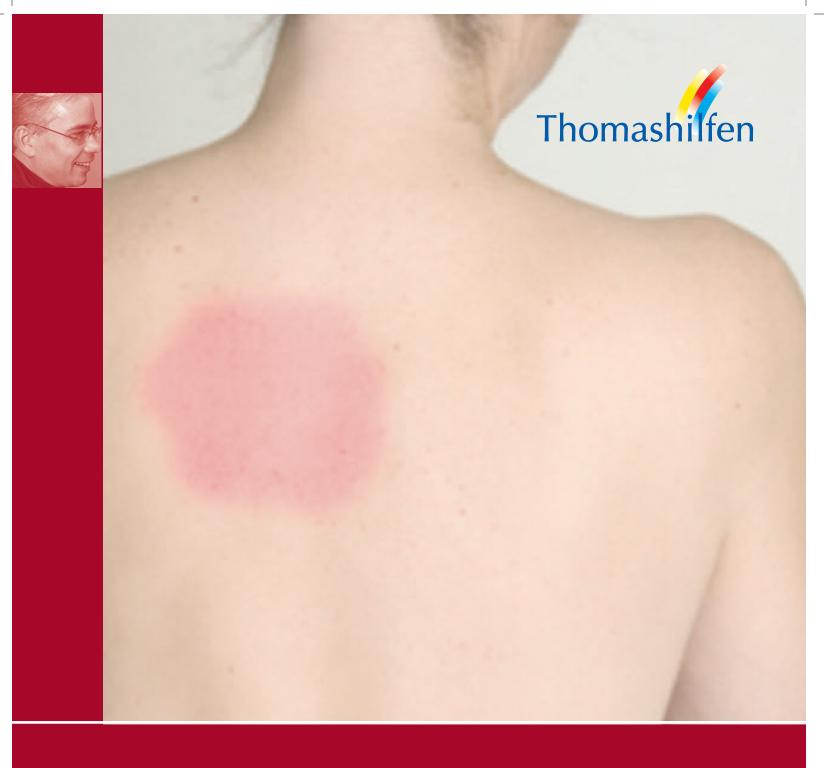

### **Pressure Ulcer Mattress**

Many individuals in need of care suffer from pressure ulcers. Conventional positioning systems are either too hard or too soft for the patients, causing skin irritation to develop into pressure ulcers.