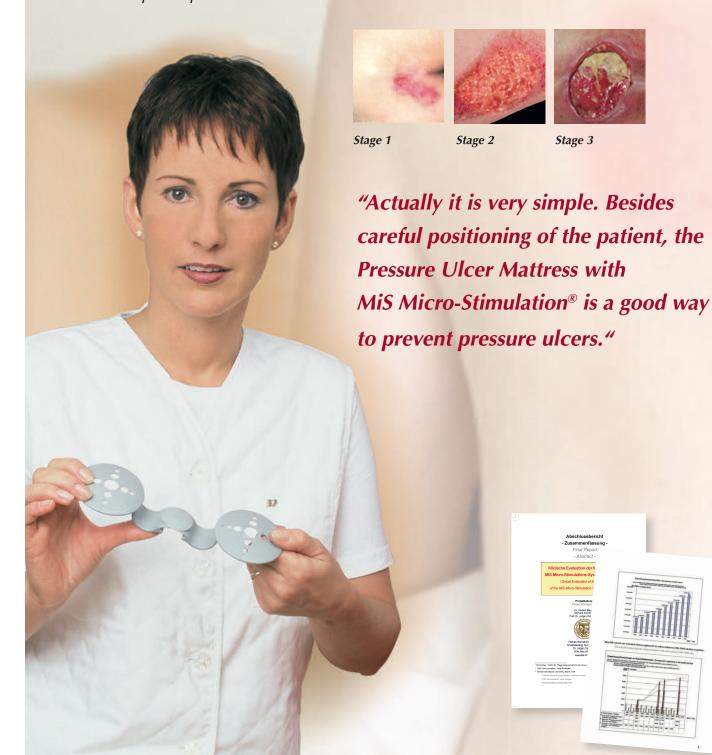

### **Pressure Ulcer Mattress**

Many individuals in need of care suffer from pressure ulcers. Conventional positioning systems are either too hard or too soft for the patients, causing skin irritation to develop into pressure ulcers.

# **Professional care with the Pressure Ulcer Mattress**

- ✓ MiS Micro-Stimulation® maintains natural movement
- ✓ Pressue ulcer prevention and treatment (up to and including stage III acc. EPUAP/NPUAP)

maximum pressure relief

- ✓ Pressure-relieving stimulation without electricity
- ✓ Reduced care efforts
- ✓ No maintenance