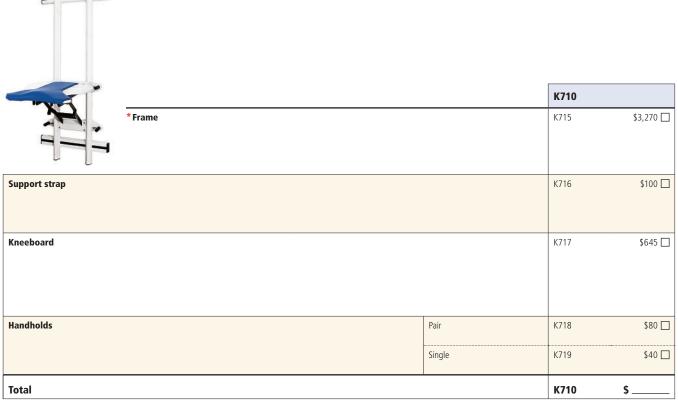

| 45      |
| Minimum trunk board height        |                                                                       | 26      |
| Height of frame                   |                                                                       | 65½     |
| Width of frame                    |                                                                       | 271/2   |
| Depth when trunk board horizontal |                                                                       | 31      |
| Depth when collapsed against wall |                                                                       | 8       |
| Max. working load (lbs)           |                                                                       | 250     |

## 2020 order form



\* Required