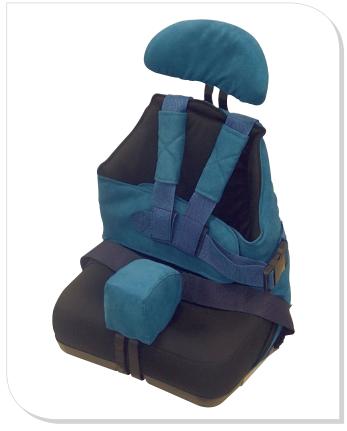

Seat2Go with optional Heigh Adjustable Headrest and Depth Adjustable Abductor

## **ACCESSORIES**

Height Adjustable Headrest

Depth Adjustable Abductor