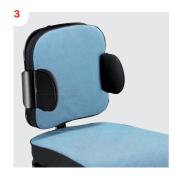

fresh look with modern colours makes it suitable for use in any indoor environment. Available in 3 sizes.











210 - 420 mm

180 - 500 mm

280 - 500 mm

max. 70 kg



The seat unit tilts from -20° to 15° to accommodate both relaxed and active sitting postures



#### Small details - big difference

The cushions are made from thick comfortable foam with breathable covers. Small details like cushion shapes that protect the user's knees and extra durable edges, make a big difference in everyday use

## Angle adjustable push brace



### Built-in growth

Wombat Living offers stepless adjustment for growth. Move the backrest forward or backward and adjust the hip supports to fit any user size. The hip supports also angle to support the user's hips and thighs





## **Accessories**



















- Head supports 9913092-83
- 2 Back wedge 955030-1, 955030-2, 955030-3
- 3 Side supports, fixed 95121
- 4 Hip supports 95110, 95111

- 5 Arm rests 95112, 95113, 95114, 95115
- 6 Tray, smoke- coloured 95125, 95126
- 7 Hip-belt 89661-4P
- 8 **Pommel** 95130-x

9 Knee abduction pommel 95230-10



















- Power kit 95550
- Anti-tip device
- Incontinence seat cover 95562x-282
- Lower back extension 95140-60

- Pelvis support without sides
  95140-xx
- Pelvis support with sides 95140-xx