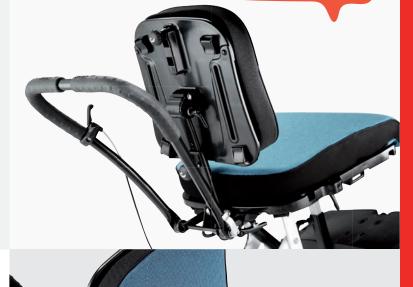

### Built-in growth

Wombat Living offers stepless adjustment for growth. Move the backrest forward or backward and adjust the hip supports to fit any user size. The hip supports also angle to support the user's hips and thighs