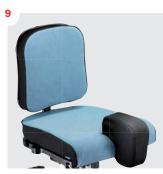

## **Accessories**

- Head supports 9913092-83
- 2 Back wedge 955030-1, 955030-2, 955030-3
- 3 Side supports, fixed 95121
- 4 Hip supports 95110, 95111

- 5 Arm rests 95112, 95113, 95114, 95115
- 6 Tray, smoke- coloured 95125, 95126
- 7 Hip-belt 89661-4P
- 8 **Pommel** 95130-x