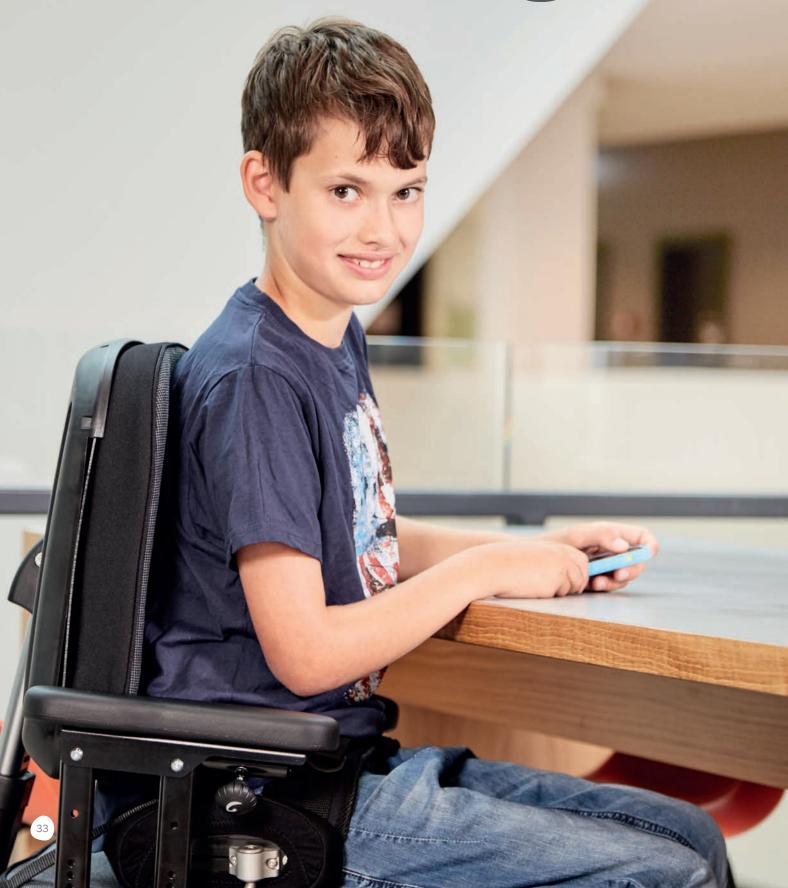

# Wombat Living™

The Wombat Living is a cool activity chair for both toddler, pre-school, school children, teens and transition to young adults. The fresh look with modern colours makes it suitable for use in any indoor environment. Available in 3 sizes.

#### Small details - big difference

The cushions are made from thick comfortable foam with breathable covers. Small details like cushion shapes that protect the user's knees and extra durable edges, make a big difference in everyday use

### Built-in growth

Wombat Living offers stepless adjustment for growth. Move the backrest forward or backward and adjust the hip supports to fit any user size. The hip supports also angle to support the user's hips and thighs