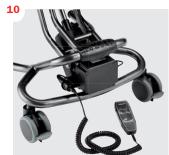

9 Knee abduction pommel 95230-10

- Power kit 95550
- Anti-tip device
- Incontinence seat cover 95562x-282
- Lower back extension 95140-60

- Pelvis support without sides
  95140-xx
- Pelvis support with sides 95140-xx