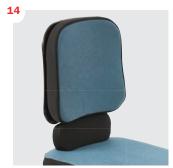

### Built-in growth

Wombat Living offers stepless adjustment for growth. Move the backrest forward or backward and adjust the hip supports to fit any user size. The hip supports also angle to support the user's hips and thighs