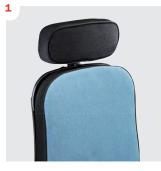

## **Accessories**

- Head supports 9913092-83
- 2 Back wedge 955030-1, 955030-2, 955030-3
- 3 Side supports, fixed 95121
- 4 Hip supports 95110, 95111

- 5 Arm rests 95112, 95113, 95114, 95115
- 6 Tray, smoke- coloured 95125, 95126
- 7 Hip-belt 89661-4P
- 8 **Pommel** 95130-x