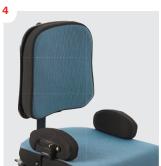

### Built-in growth

Wombat Living offers stepless adjustment for growth. Move the backrest forward or backward and adjust the hip supports to fit any user size. The hip supports also angle to support the user's hips and thighs