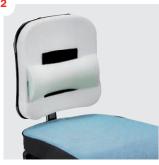

## **Accessories**

- Head supports 9913092-83
- 2 Back wedge 955030-1, 955030-2, 955030-3
- 3 Side supports, fixed 95121
- 4 Hip supports 95110, 95111

- 5 Arm rests 95112, 95113, 95114, 95115
- 6 Tray, smoke- coloured 95125, 95126
- 7 Hip-belt 89661-4P
- 8 **Pommel** 95130-x