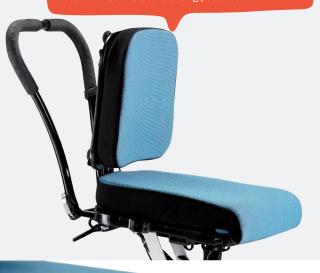

## Angle adjustable push brace

### Built-in growth

Wombat Living offers stepless adjustment for growth. Move the backrest forward or backward and adjust the hip supports to fit any user size. The hip supports also angle to support the user's hips and thighs