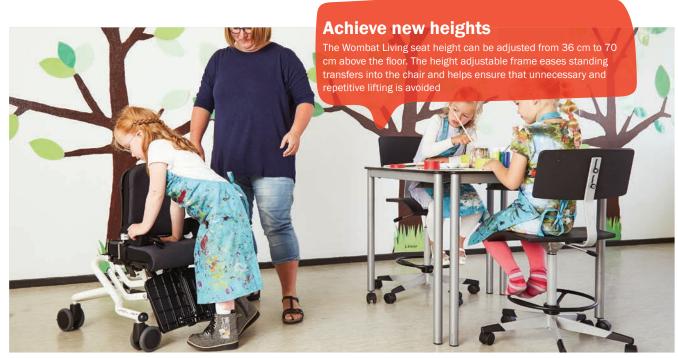

210 - 420 mm

180 - 500 mm

280 - 500 mm

max. 70 kg

The seat unit tilts from -20° to 15° to accommodate both relaxed and active sitting postures