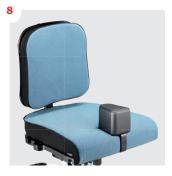

## **Accessories**

- Head supports 9913092-83
- 2 Back wedge 955030-1, 955030-2, 955030-3
- 3 Side supports, fixed 95121
- 4 Hip supports 95110, 95111

- 5 Arm rests 95112, 95113, 95114, 95115
- 6 Tray, smoke- coloured 95125, 95126
- 7 Hip-belt 89661-4P
- 8 **Pommel** 95130-x