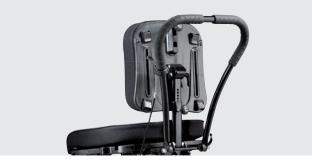

### Built-in growth

Wombat Living offers stepless adjustment for growth. Move the backrest forward or backward and adjust the hip supports to fit any user size. The hip supports also angle to support the user's hips and thighs