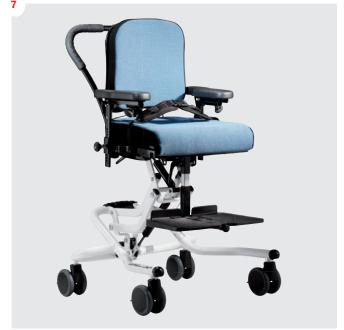

# Wombat Living™

The Wombat Living is a cool activity chair for both toddler, pre-school, school children, teens and transition to young adults. The fresh look with modern colours makes it suitable for use in any indoor environment. Available in 3 sizes.

210 - 420 mm

180 - 500 mm

280 - 500 mm

max. 70 kg

The seat unit tilts from -20° to 15° to accommodate both relaxed and active sitting postures

### Built-in growth

Wombat Living offers stepless adjustment for growth. Move the backrest forward or backward and adjust the hip supports to fit any user size. The hip supports also angle to support the user's hips and thighs