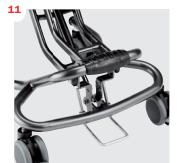

shions are made from thick comfortable foam with breathable covers. Small details like cushion shapes that protect the user's knees and extra durable edges, make a big difference in everyday use

## Angle adjustable push brace



### Built-in growth

Wombat Living offers stepless adjustment for growth. Move the backrest forward or backward and adjust the hip supports to fit any user size. The hip supports also angle to support the user's hips and thighs





## **Accessories**



















- Head supports 9913092-83
- 2 Back wedge 955030-1, 955030-2, 955030-3
- 3 Side supports, fixed 95121
- 4 Hip supports 95110, 95111

- 5 Arm rests 95112, 95113, 95114, 95115
- 6 Tray, smoke- coloured 95125, 95126
- 7 Hip-belt 89661-4P
- 8 **Pommel** 95130-x

9 Knee abduction pommel 95230-10



















- Power kit 95550
- Anti-tip device
- Incontinence seat cover 95562x-282
- Lower back extension 95140-60

- Pelvis support without sides
  95140-xx
- Pelvis support with sides 95140-xx