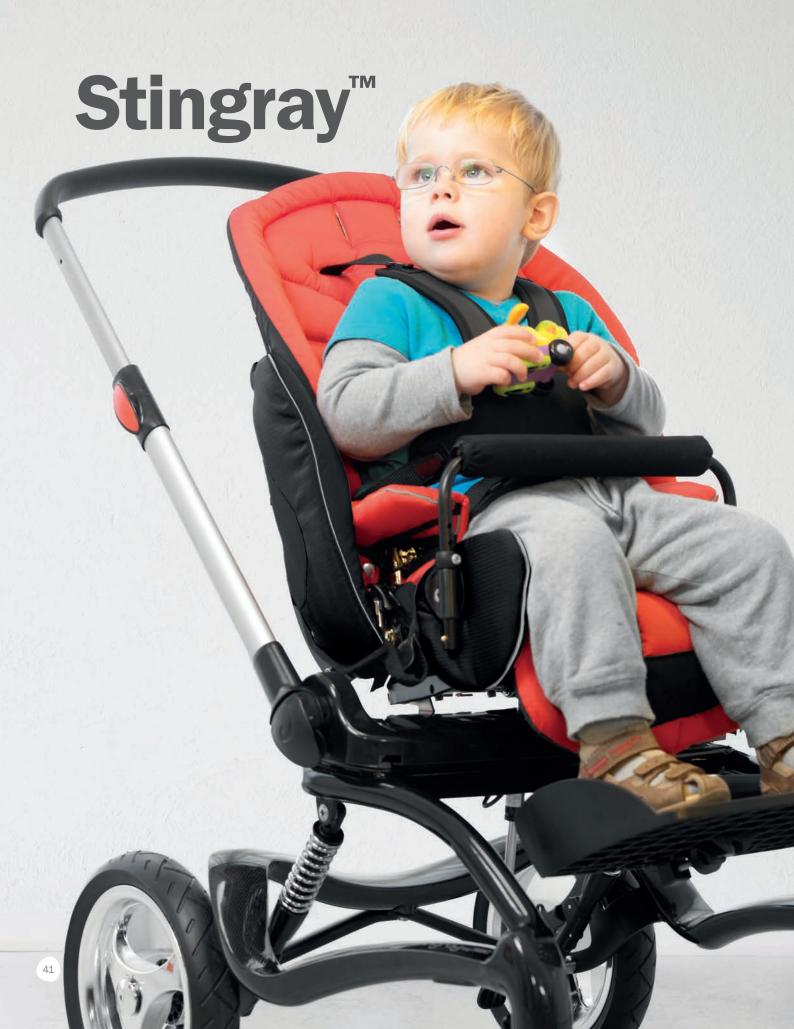

Stingray is a superbly stylish buggy with tool free adjustment of postural support and unique swivel action for forward/rearward facing options. The Stingray is available in 2 sizes.

FRAME

-

180 - 310 mm