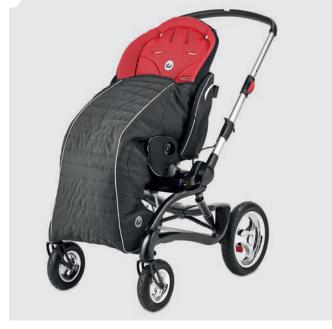

Stingray is a superbly stylish buggy with tool free adjustment of postural support and unique swivel action for forward/rearward facing options. The Stingray is available in 2 sizes.

FRAME

-

180 - 310 mm