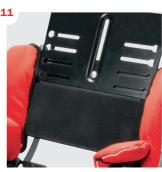

- 9 Transport fittings 8720902
- Side supports
  872030x
- Foam back plate
  877632x

Seating | Stingray R82 | a part of Etac