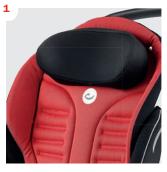

## **Accessories**

- Head rest cushion 8740810, 8740820
- 2 Sculpted head support 8720831
- Folding top 8740110, 8740120
- Anatomic head rest 8720862, 8720863

Grip handle 872040x

43

- 6 Hip supports 87402x0
- Pommel 872050x
- 8 Tray 87200x0