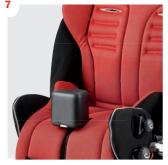

- 9 Transport fittings 8720902
- Side supports
  872030x
- Foam back plate
  877632x

Seating | Stingray R82 | a part of Etac