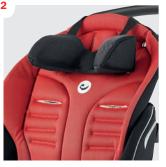

## **Accessories**

- Head rest cushion 8740810, 8740820
- 2 Sculpted head support 8720831
- Folding top 8740110, 8740120
- Anatomic head rest 8720862, 8720863

Grip handle 872040x

43

- 6 Hip supports 87402x0
- Pommel 872050x
- 8 Tray 87200x0