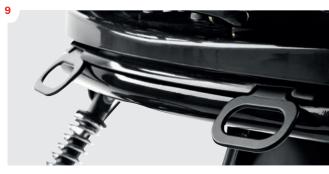

- 9 Transport fittings 8720902
- Side supports
  872030x
- Foam back plate
  877632x

Seating | Stingray R82 | a part of Etac