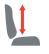

## **Foldable**

The Stingray is folded quickly and fits into almost any car. Fold the seat and frame units seperately or altogether and pack it into your car - soon you will be on your way