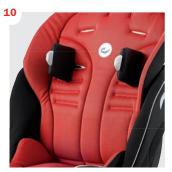

## **Accessories**

- Head rest cushion 8740810, 8740820
- 2 Sculpted head support 8720831
- Folding top 8740110, 8740120
- Anatomic head rest 8720862, 8720863

Grip handle 872040x

43

- 6 Hip supports 87402x0
- Pommel 872050x
- 8 Tray 87200x0