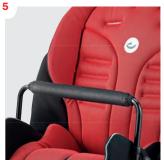

## **Accessories**

- Head rest cushion 8740810, 8740820
- 2 Sculpted head support 8720831
- Folding top 8740110, 8740120
- Anatomic head rest 8720862, 8720863

Grip handle 872040x

43

- 6 Hip supports 87402x0
- Pommel 872050x
- 8 Tray 87200x0