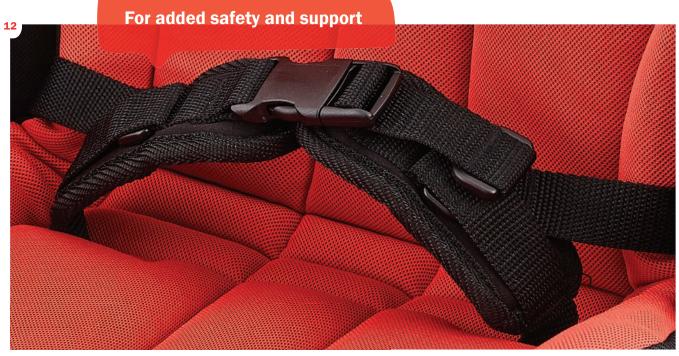

## Tilt in space and back recline

Perfect seating position due to adjustable seat tilt and back angle adjustment. The seat unit tilts 45° and the back reclines down, allowing your child to rest while out and about