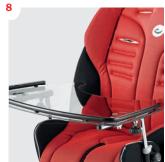

## **Accessories**

- Head rest cushion 8740810, 8740820
- 2 Sculpted head support 8720831
- Folding top 8740110, 8740120
- Anatomic head rest 8720862, 8720863

Grip handle 872040x

43

- 6 Hip supports 87402x0
- Pommel 872050x
- 8 Tray 87200x0