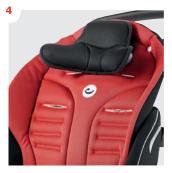

## **Accessories**

- Head rest cushion 8740810, 8740820
- 2 Sculpted head support 8720831
- Folding top 8740110, 8740120
- Anatomic head rest 8720862, 8720863

Grip handle 872040x

43

- 6 Hip supports 87402x0
- Pommel 872050x
- 8 Tray 87200x0