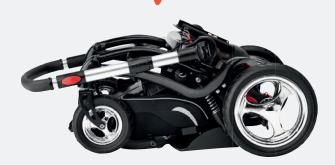

## Tilt in space and back recline

Perfect seating position due to adjustable seat tilt and back angle adjustment. The seat unit tilts 45° and the back reclines down, allowing your child to rest while out and about