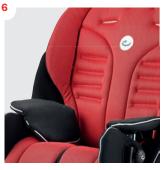

## **Accessories**

- Head rest cushion 8740810, 8740820
- 2 Sculpted head support 8720831
- Folding top 8740110, 8740120
- Anatomic head rest 8720862, 8720863

Grip handle 872040x

43

- 6 Hip supports 87402x0
- Pommel 872050x
- 8 Tray 87200x0

- 9 Transport fittings 8720902
- Side supports
  872030x
- Foam back plate
  877632x

Seating | Stingray R82 | a part of Etac