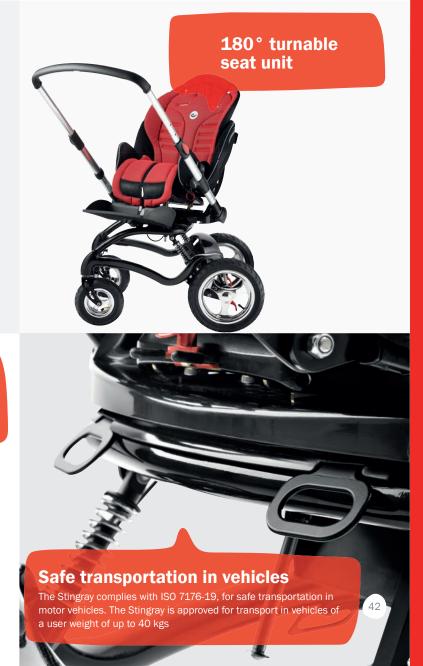

Stingray is a superbly stylish buggy with tool free adjustment of postural support and unique swivel action for forward/rearward facing options. The Stingray is available in 2 sizes.

FRAME

-

180 - 310 mm