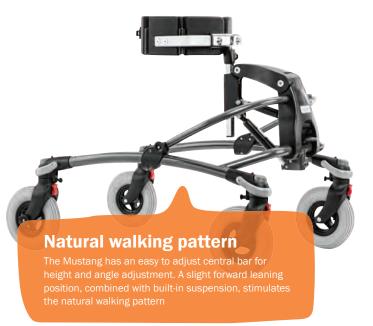

Mustang is a highly adaptable walking aid for children and young adults which can be configured with anterior or posterior support to meet a wide range of walking needs. The Mustang is available in 4 sizes.