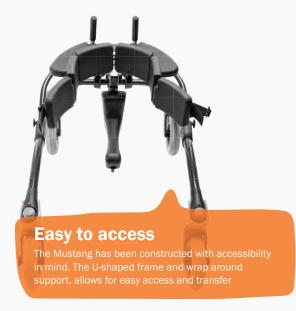

Mustang is a highly adaptable walking aid for children and young adults which can be configured with anterior or posterior support to meet a wide range of walking needs. The Mustang is available in 4 sizes.