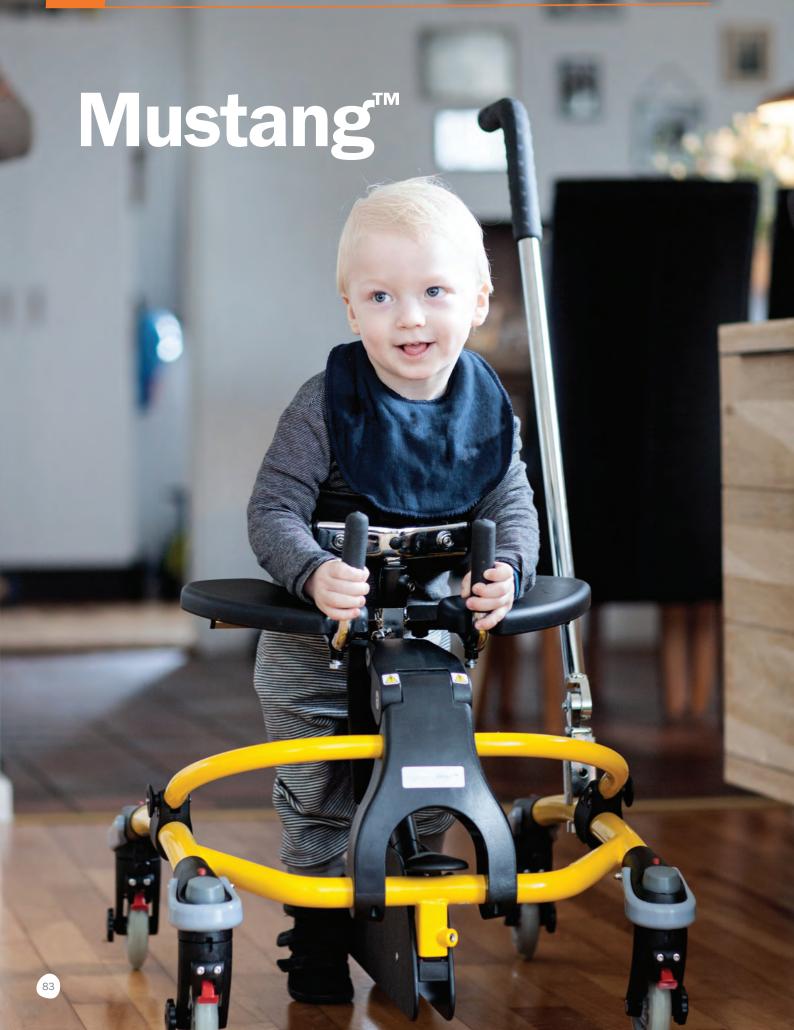

Mustang is a highly adaptable walking aid for children and young adults which can be configured with anterior or posterior support to meet a wide range of walking needs. The Mustang is available in 4 sizes.