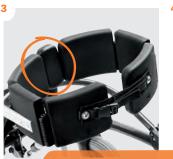

## **Accessories**

- **Extension piece** 869225
- Hand bar 86936x

- **Abdominal support** 869260
- Arm rests, anterior 86935x
- Arm prompts 8693xx
- Forearm positioner 869370

- Sacrum support 86925x
- **Hip support, small** 869220 or 869221
- Hip supports on curved bar 869222 or 869232
- Connecting rod 869226