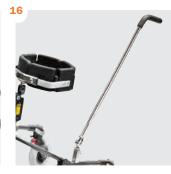

## **Accessories**

- **Extension piece** 869225
- Hand bar 86936x

- **Abdominal support** 869260
- Arm rests, anterior 86935x
- Arm prompts 8693xx
- Forearm positioner 869370

- Sacrum support 86925x
- **Hip support, small** 869220 or 869221
- Hip supports on curved bar 869222 or 869232
- Connecting rod 869226