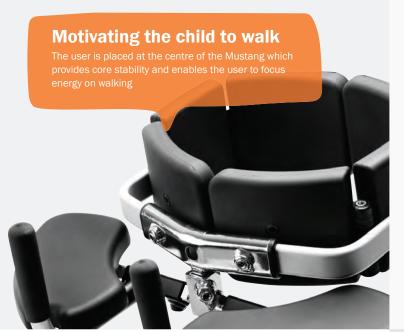

Mustang is a highly adaptable walking aid for children and young adults which can be configured with anterior or posterior support to meet a wide range of walking needs. The Mustang is available in 4 sizes.