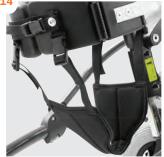

- 13 Seat 8691x0
- Sling seat 86957x
- **Leg pad** 869470
- Guide bar 869510

- Storage pouch
- Storage bag 869565
- Leg separator 8694x0
- Ankle prompts
  8694xx