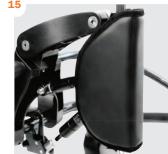

- 13 Seat 8691x0
- Sling seat 86957x
- **Leg pad** 869470
- Guide bar 869510

- Storage pouch
- Storage bag 869565
- Leg separator 8694x0
- Ankle prompts
  8694xx