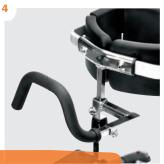

## **Accessories**

- **Extension piece** 869225
- Hand bar 86936x

- **Abdominal support** 869260
- Arm rests, anterior 86935x
- Arm prompts 8693xx
- Forearm positioner 869370

- Sacrum support 86925x
- **Hip support, small** 869220 or 869221
- Hip supports on curved bar 869222 or 869232
- Connecting rod 869226