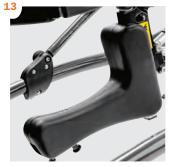

- 13 Seat 8691x0
- Sling seat 86957x
- **Leg pad** 869470
- Guide bar 869510

- Storage pouch
- Storage bag 869565
- Leg separator 8694x0
- Ankle prompts
  8694xx