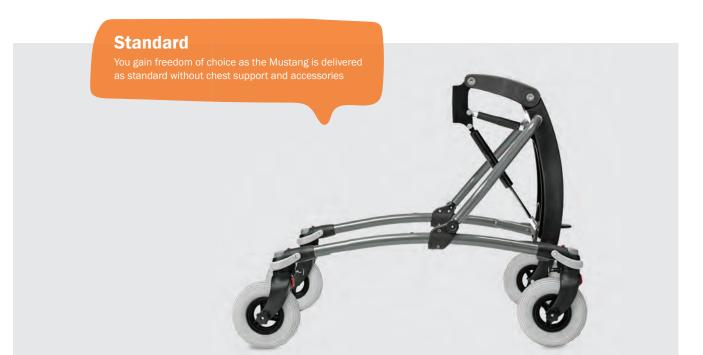

Mustang is a highly adaptable walking aid for children and young adults which can be configured with anterior or posterior support to meet a wide range of walking needs. The Mustang is available in 4 sizes.