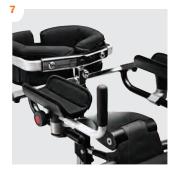

## **Accessories**

- **Extension piece** 869225
- Hand bar 86936x

- **Abdominal support** 869260
- Arm rests, anterior 86935x
- Arm prompts 8693xx
- Forearm positioner 869370

- Sacrum support 86925x
- **Hip support, small** 869220 or 869221
- Hip supports on curved bar 869222 or 869232
- Connecting rod 869226