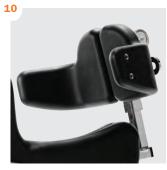

## **Accessories**

- **Extension piece** 869225
- Hand bar 86936x

- **Abdominal support** 869260
- Arm rests, anterior 86935x
- Arm prompts 8693xx
- Forearm positioner 869370

- Sacrum support 86925x
- **Hip support, small** 869220 or 869221
- Hip supports on curved bar 869222 or 869232
- Connecting rod 869226