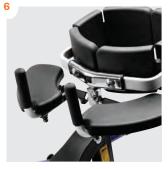

## **Accessories**

- **Extension piece** 869225
- Hand bar 86936x

- **Abdominal support** 869260
- Arm rests, anterior 86935x
- Arm prompts 8693xx
- Forearm positioner 869370

- Sacrum support 86925x
- **Hip support, small** 869220 or 869221
- Hip supports on curved bar 869222 or 869232
- Connecting rod 869226