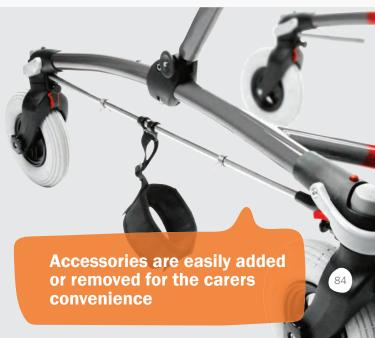

## **Accessories**

- **Extension piece** 869225
- Hand bar 86936x

- **Abdominal support** 869260
- Arm rests, anterior 86935x
- Arm prompts 8693xx
- Forearm positioner 869370

- Sacrum support 86925x
- **Hip support, small** 869220 or 869221
- Hip supports on curved bar 869222 or 869232
- Connecting rod 869226