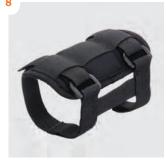

## **Accessories**

- **Extension piece** 869225
- Hand bar 86936x

- **Abdominal support** 869260
- Arm rests, anterior 86935x
- Arm prompts 8693xx
- Forearm positioner 869370

- Sacrum support 86925x
- **Hip support, small** 869220 or 869221
- Hip supports on curved bar 869222 or 869232
- Connecting rod 869226