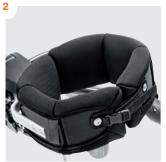

## **Accessories**

- **Extension piece** 869225
- Hand bar 86936x

- **Abdominal support** 869260
- Arm rests, anterior 86935x
- Arm prompts 8693xx
- Forearm positioner 869370

- Sacrum support 86925x
- **Hip support, small** 869220 or 869221
- Hip supports on curved bar 869222 or 869232
- Connecting rod 869226