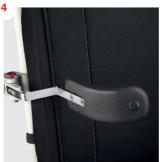

- 9 Vest 89111-xxx
- Mud guards 9520xx
- Transport fittings 95900-10
- **Adductors** 95429-10

- 13 Vent tray 95281-10
- Pommel 95430-x
- Upper arm supports
  88910407-xx
- Angle adjustable arm rests, incl. side plates