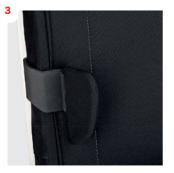

## **Accessories**

- Head support
- Back extension 95743-xxx
- Fixed side supports 95401-xx
- Swing-away side supports 8310xx-xxx

- Back wedges
  E6301x-60
- 6 Arm rests/Tray 95712-x0/9576350
- 7 Hip supports 95713-x0
- 8 Pommel/Padding 95430-10/95430-10260