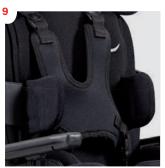

- 9 Vest 89111-xxx
- Mud guards 9520xx
- Transport fittings 95900-10
- **Adductors** 95429-10

- 13 Vent tray 95281-10
- Pommel 95430-x
- Upper arm supports
  88910407-xx
- Angle adjustable arm rests, incl. side plates