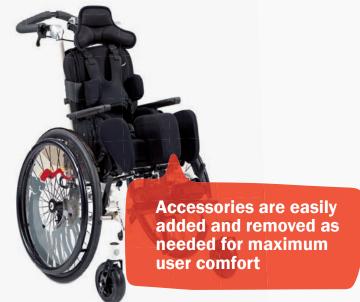

## **Accessories**

- Head support
- Back extension 95743-xxx
- Fixed side supports 95401-xx
- Swing-away side supports 8310xx-xxx

- Back wedges
  E6301x-60
- 6 Arm rests/Tray 95712-x0/9576350
- 7 Hip supports 95713-x0
- 8 Pommel/Padding 95430-10/95430-10260