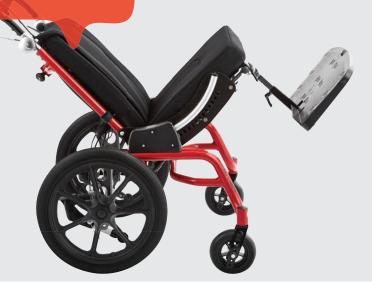

## Kudu™

The Kudu is a practical wheelchair which combines form and functionality to provide the right fit and support for a comfortable posture. The Kudu is available in 4 sizes.

260 - 380 mm

220 - 450 mm

370 - 630 mm

max. 60 kg

## **Self centering tilt-in-space**

With the self-centering tilt-in-space activated, the centre of gravity remains intact. This also eases effort required to manoeuvre the wheelchair. The back rest is adjustable individually from the seat