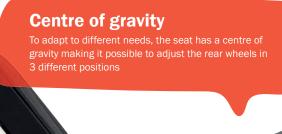

## **Self centering tilt-in-space**

With the self-centering tilt-in-space activated, the centre of gravity remains intact. This also eases effort required to manoeuvre the wheelchair. The back rest is adjustable individually from the seat