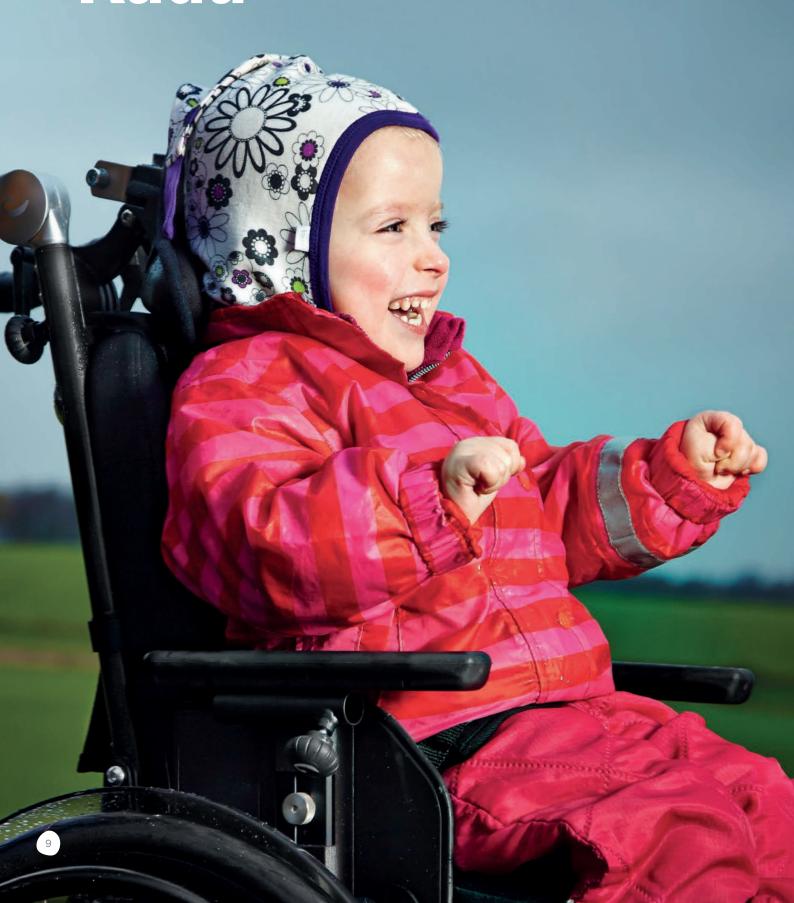

## Kudu™

The Kudu is a practical wheelchair which combines form and functionality to provide the right fit and support for a comfortable posture. The Kudu is available in 4 sizes.

260 - 380 mm

220 - 450 mm