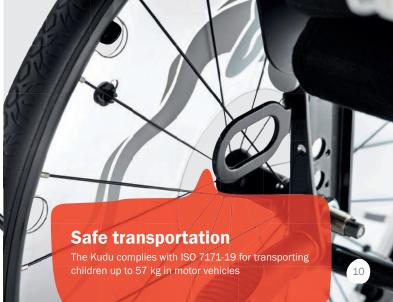

## Kudu™



The Kudu is a practical wheelchair which combines form and functionality to provide the right fit and support for a comfortable posture. The Kudu is available in 4 sizes.











260 - 380 mm

220 - 450 mm

370 - 630 mm

max. 60 kg













## **Accessories**





















- Head support
- Back extension 95743-xxx
- Fixed side supports 95401-xx
- Swing-away side supports 8310xx-xxx

- Back wedges
  E6301x-60
- 6 Arm rests/Tray 95712-x0/9576350
- 7 Hip supports 95713-x0
- 8 Pommel/Padding 95430-10/95430-10260



## **Self centering tilt-in-space**

With the self-centering tilt-in-space activated, the centre of gravity remains intact. This also eases effort required to manoeuvre the wheelchair. The back rest is adjustable individually from the seat



















- 9 Vest 89111-xxx
- Mud guards 9520xx
- Transport fittings 95900-10
- **Adductors** 95429-10

- 13 Vent tray 95281-10
- Pommel 95430-x
- Upper arm supports
  88910407-xx
- Angle adjustable arm rests, incl. side plates

Size 1+2 95712-20 , Size 3+4 957