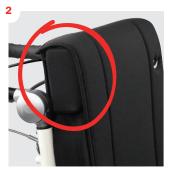

## **Accessories**

- Head support
- Back extension 95743-xxx
- Fixed side supports 95401-xx
- Swing-away side supports 8310xx-xxx

- Back wedges
  E6301x-60
- 6 Arm rests/Tray 95712-x0/9576350
- 7 Hip supports 95713-x0
- 8 Pommel/Padding 95430-10/95430-10260