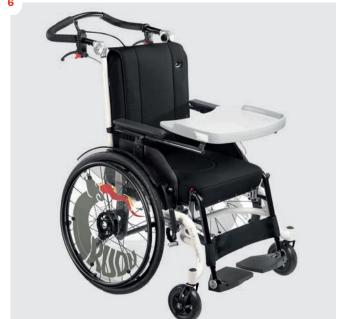

## Kudu™

The Kudu is a practical wheelchair which combines form and functionality to provide the right fit and support for a comfortable posture. The Kudu is available in 4 sizes.

260 - 380 mm

220 - 450 mm

370 - 630 mm

max. 60 kg

## **Self centering tilt-in-space**

With the self-centering tilt-in-space activated, the centre of gravity remains intact. This also eases effort required to manoeuvre the wheelchair. The back rest is adjustable individually from the seat