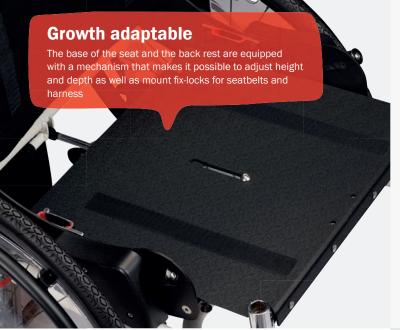

## **Self centering tilt-in-space**

With the self-centering tilt-in-space activated, the centre of gravity remains intact. This also eases effort required to manoeuvre the wheelchair. The back rest is adjustable individually from the seat