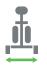

480 - 650 mm

30° max 80

Tilt vertical-horizontal

The Gazelle PS tilts from vertical to 15° past horizontal. This is an excellent position for respiratory therapy and postural drainage