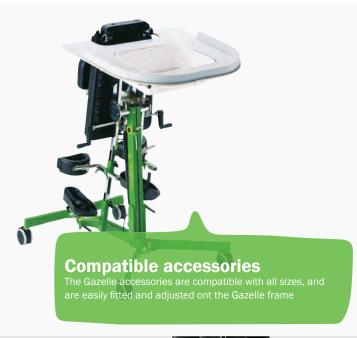

## **Accessories**

3

- 7 Trunk support
- 8 Side supports, exterior
- 9 Angling of lower leg
- Strap for side supports 88250-x

- Tray with bowl 88113-x
- **12** Tray 88108-0, 88108-1