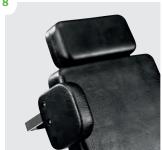

- 7 Trunk support
- 8 Side supports, exterior
- 9 Angling of lower leg
- Strap for side supports 88250-x

- Tray with bowl 88113-x
- **12** Tray 88108-0, 88108-1