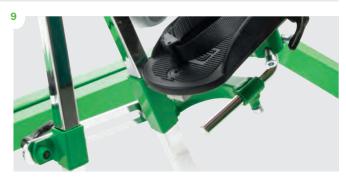

- 7 Trunk support
- 8 Side supports, exterior
- 9 Angling of lower leg
- Strap for side supports 88250-x

- Tray with bowl 88113-x
- **12** Tray 88108-0, 88108-1