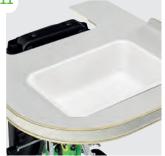

- 7 Trunk support
- 8 Side supports, exterior
- 9 Angling of lower leg
- Strap for side supports 88250-x

- Tray with bowl 88113-x
- **12** Tray 88108-0, 88108-1