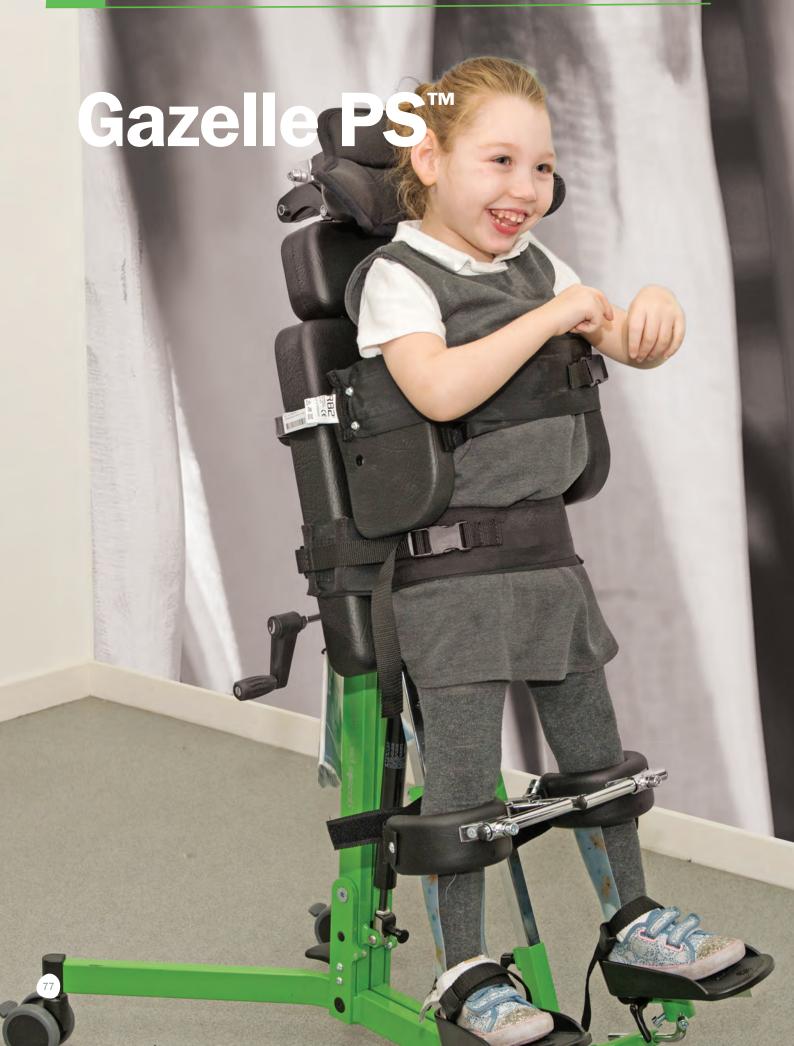

Gazelle PS stands for Prone and Supine which means it can be used by children who need to be supported on their fronts or backs. It offers up to 30 degrees of hip abduction in each leg. The Gazelle PS is available in 3 sizes.

480 - 650 mm

30° max 80

Tilt vertical-horizontal

The Gazelle PS tilts from vertical to 15° past horizontal. This is an excellent position for respiratory therapy and postural drainage