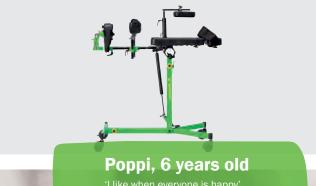

Gazelle PS stands for Prone and Supine which means it can be used by children who need to be supported on their fronts or backs. It offers up to 30 degrees of hip abduction in each leg. The Gazelle PS is available in 3 sizes.

480 - 650 mm

30° max 80

Tilt vertical-horizontal

The Gazelle PS tilts from vertical to 15° past horizontal. This is an excellent position for respiratory therapy and postural drainage