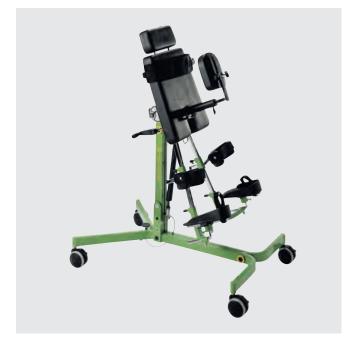

Gazelle PS stands for Prone and Supine which means it can be used by children who need to be supported on their fronts or backs. It offers up to 30 degrees of hip abduction in each leg. The Gazelle PS is available in 3 sizes.

480 - 650 mm

30° max 80

Tilt vertical-horizontal

The Gazelle PS tilts from vertical to 15° past horizontal. This is an excellent position for respiratory therapy and postural drainage