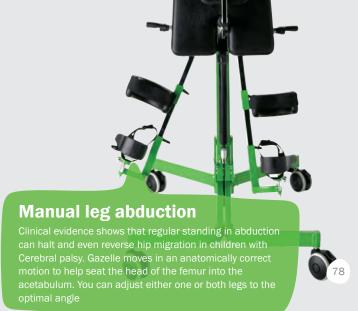

Gazelle PS stands for Prone and Supine which means it can be used by children who need to be supported on their fronts or backs. It offers up to 30 degrees of hip abduction in each leg. The Gazelle PS is available in 3 sizes.