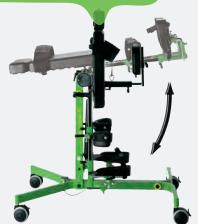

- 7 Trunk support
- 8 Side supports, exterior
- 9 Angling of lower leg
- Strap for side supports 88250-x

- Tray with bowl 88113-x
- **12** Tray 88108-0, 88108-1