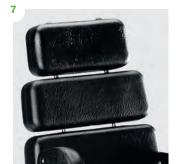

- 7 Trunk support
- 8 Side supports, exterior
- 9 Angling of lower leg
- Strap for side supports 88250-x

- Tray with bowl 88113-x
- **12** Tray 88108-0, 88108-1