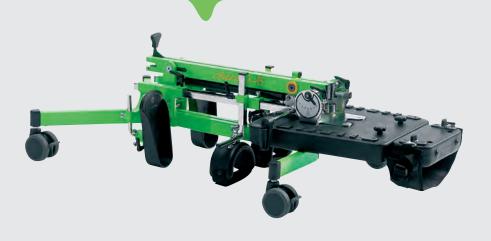

## **Foldable**

From the upright position the Gazelle PS is easily folded. By loosening only one screw, abducting the legs and by lifting it slightly, the Gazelle PS is folded for storage or transportation