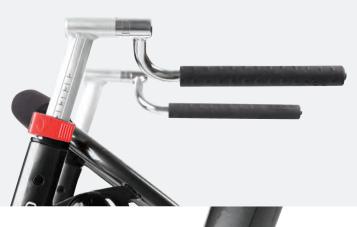

## Height adjustable top frame

asy to adjust the height without using any tools

On/off anti-reverse handles
The anti-reverse wheel stops are used for children

with less balance and control