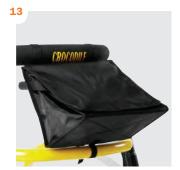

## **Foldable frame**

Makes storage and transporting the Crocodile easy

- 9 Back support, adjustable
- Flip down seat
- Sling seat
- Handle knobs

13 Bag 86839

- **14 Bag** Size 3, 86843
- Anti-tips, swing-away 86815 (1-2), 86815-38 (3)
- Attendants handle