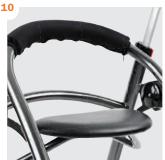

## **Foldable frame**

Makes storage and transporting the Crocodile easy

- 9 Back support, adjustable
- Flip down seat
- Sling seat
- Handle knobs

13 Bag 86839

- **14 Bag** Size 3, 86843
- Anti-tips, swing-away 86815 (1-2), 86815-38 (3)
- Attendants handle