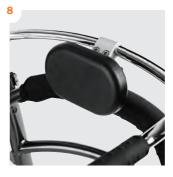

## Height adjustable top frame

asy to adjust the height without using any tools

On/off anti-reverse handles
The anti-reverse wheel stops are used for children

with less balance and control