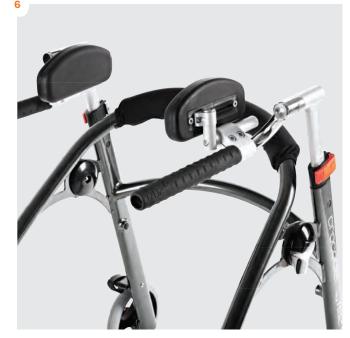

## Height adjustable top frame

asy to adjust the height without using any tools

On/off anti-reverse handles
The anti-reverse wheel stops are used for children

with less balance and control

## **Accessories**

**Back and side support** 