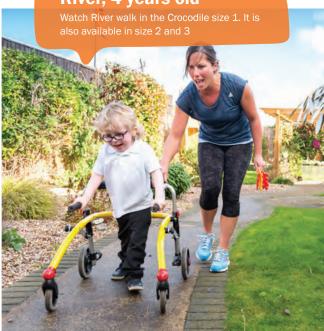

The Crocodile is a walking aid for children and young adults to help them into a more upright position. It is placed behind the child and its lightweight design makes it easy to move. The Crocodile is available in 3 sizes.