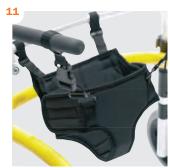

## **Foldable frame**

Makes storage and transporting the Crocodile easy

- 9 Back support, adjustable
- Flip down seat
- Sling seat
- Handle knobs

13 Bag 86839

- **14 Bag** Size 3, 86843
- Anti-tips, swing-away 86815 (1-2), 86815-38 (3)
- Attendants handle