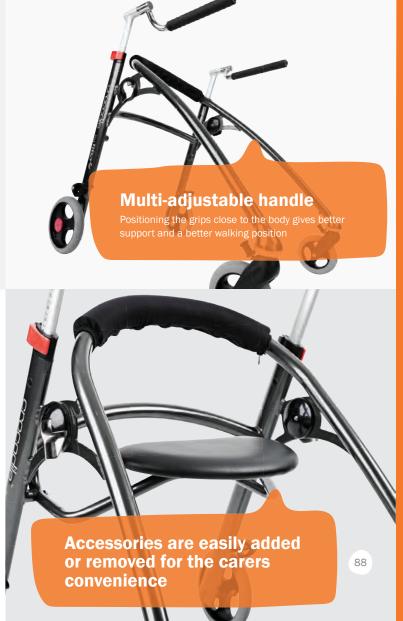

## Height adjustable top frame

asy to adjust the height without using any tools

On/off anti-reverse handles
The anti-reverse wheel stops are used for children

with less balance and control