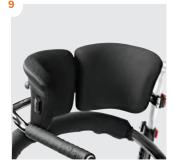

## **Accessories**

**Back and side support** 

## **Foldable frame**

Makes storage and transporting the Crocodile easy

- 9 Back support, adjustable
- Flip down seat
- Sling seat
- Handle knobs

13 Bag 86839

- **14 Bag** Size 3, 86843
- Anti-tips, swing-away 86815 (1-2), 86815-38 (3)
- Attendants handle