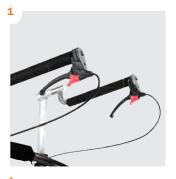

## **Accessories**

**Back and side support** 

## **Foldable frame**

Makes storage and transporting the Crocodile easy

- 9 Back support, adjustable
- Flip down seat
- Sling seat
- Handle knobs

13 Bag 86839

- **14 Bag** Size 3, 86843
- Anti-tips, swing-away 86815 (1-2), 86815-38 (3)
- Attendants handle