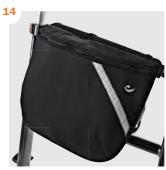

## **Foldable frame**

Makes storage and transporting the Crocodile easy

- 9 Back support, adjustable
- Flip down seat
- Sling seat
- Handle knobs

13 Bag 86839

- **14 Bag** Size 3, 86843
- Anti-tips, swing-away 86815 (1-2), 86815-38 (3)
- Attendants handle