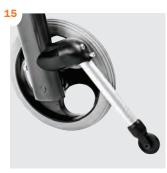

## Height adjustable top frame

asy to adjust the height without using any tools

On/off anti-reverse handles
The anti-reverse wheel stops are used for children

with less balance and control