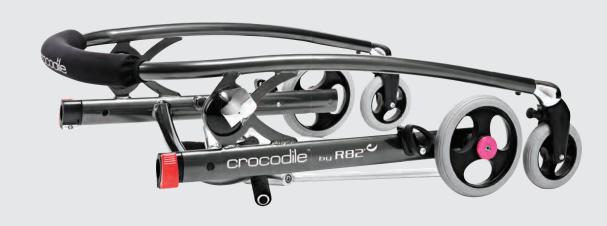

## **Foldable frame**

Makes storage and transporting the Crocodile easy

- 9 Back support, adjustable
- Flip down seat
- Sling seat
- Handle knobs

13 Bag 86839

- **14 Bag** Size 3, 86843
- Anti-tips, swing-away 86815 (1-2), 86815-38 (3)
- Attendants handle