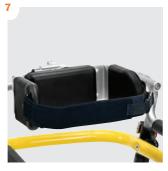

## **Accessories**

**Back and side support** 

## **Foldable frame**

Makes storage and transporting the Crocodile easy

- 9 Back support, adjustable
- Flip down seat
- Sling seat
- Handle knobs

13 Bag 86839

- **14 Bag** Size 3, 86843
- Anti-tips, swing-away 86815 (1-2), 86815-38 (3)
- Attendants handle