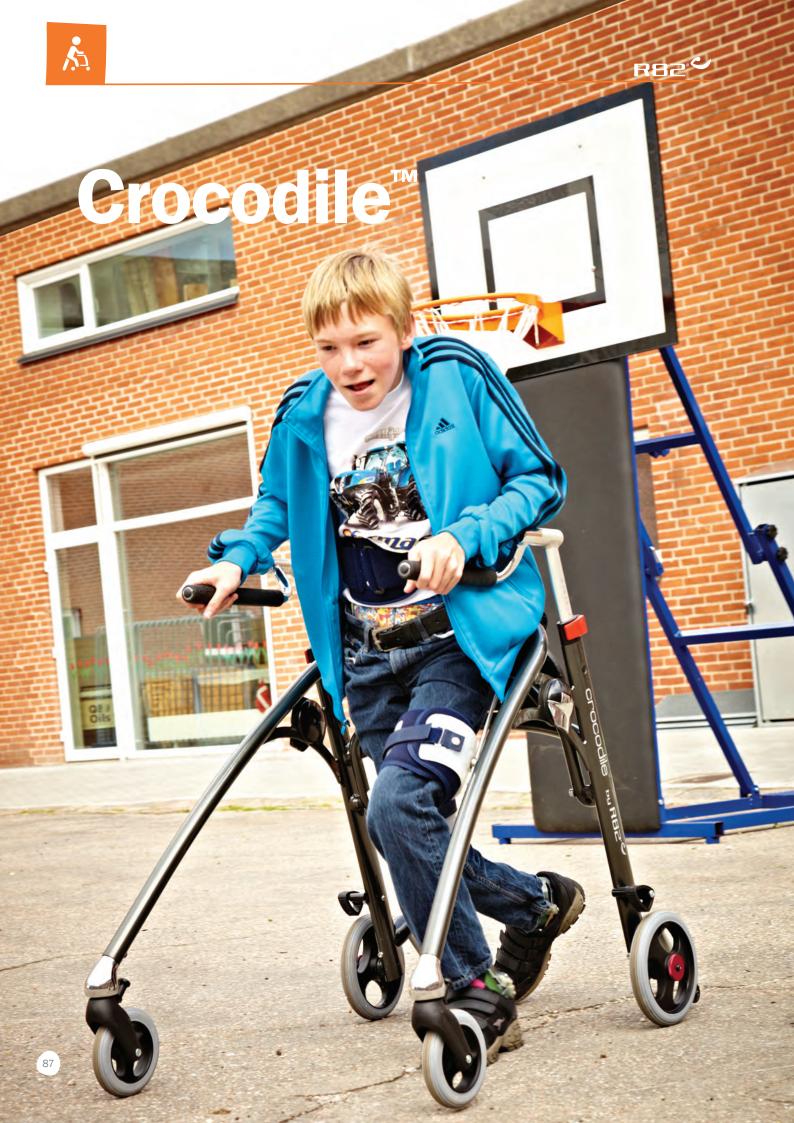

The Crocodile is a walking aid for children and young adults to help them into a more upright position. It is placed behind the child and its lightweight design makes it easy to move. The Crocodile is available in 3 sizes.

## Height adjustable top frame

asy to adjust the height without using any tools

On/off anti-reverse handles
The anti-reverse wheel stops are used for children

with less balance and control