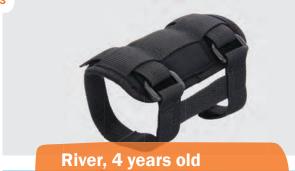

The Crocodile is a walking aid for children and young adults to help them into a more upright position. It is placed behind the child and its lightweight design makes it easy to move. The Crocodile is available in 3 sizes.







4.





270 - 690 mm 390 - 1000 mm

max. 1800 mm

max. 80 kg

## Height adjustable top frame

asy to adjust the height without using any tools



On/off anti-reverse handles
The anti-reverse wheel stops are used for children

with less balance and control









## **Accessories**





























**Back and side support** 









## **Foldable frame**

Makes storage and transporting the Crocodile easy



















- 9 Back support, adjustable
- Flip down seat
- Sling seat
- Handle knobs

13 Bag 86839

- **14 Bag** Size 3, 86843
- Anti-tips, swing-away 86815 (1-2), 86815-38 (3)
- Attendants handle