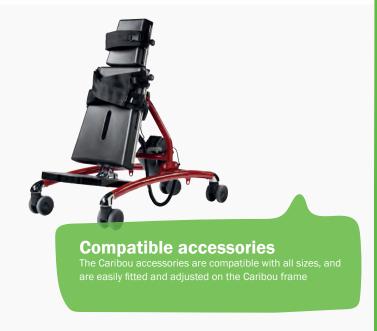

## **Accessories**

- **Top plate/Head plate** 861101-x/861116-x
- Cross straps/Chest strap 862102-x/862101-x
- Side supports 861102-x
- Straps for side supports

- Shoulder support 861126-x
- Wedges for side slots 861107-x
- **Head support**
- Extra cushions 861106-x

- **Back support** 861115-x
- 10 Upper arm supports 861109-x0, **Side supports** 861102-x
- Strap for pommel 862104-x
- Knee supports, fixed/ Knee supports, hinged, fixed 861144-x/861144-xx

- Knee supports, swing-away
- Knee supports, hinged, swing-away 861154-xx
- Formed foot plates 8614x

Arm rests for plastic tray

Heel supports
86125x

- 17 Tray, low mounting 862131-1, 862131-2, 862131-KIT, 862131-KITUP
- 18 Tray 862130-x
- 861131
- Toybar for plastic tray

- Grip handle for plastic tray
  8910750
- Helper's handle
- 23 Fix locks 862109-35
- 24 Conversion kit 860113-KIT, 860114-KIT