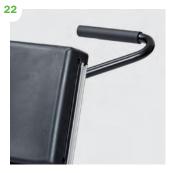

Arm rests for plastic tray

Heel supports
86125x

- 17 Tray, low mounting 862131-1, 862131-2, 862131-KIT, 862131-KITUP
- 18 Tray 862130-x
- 861131
- Toybar for plastic tray

- Grip handle for plastic tray
  8910750
- Helper's handle
- 23 Fix locks 862109-35
- 24 Conversion kit 860113-KIT, 860114-KIT