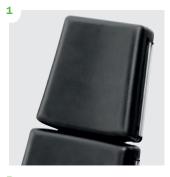

## **Accessories**

- **Top plate/Head plate** 861101-x/861116-x
- Cross straps/Chest strap 862102-x/862101-x
- Side supports 861102-x
- Straps for side supports

- Shoulder support 861126-x
- Wedges for side slots 861107-x
- **Head support**
- Extra cushions 861106-x