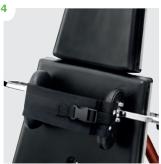

- **Back support** 861115-x
- 10 Upper arm supports 861109-x0, **Side supports** 861102-x
- Strap for pommel 862104-x
- Knee supports, fixed/ Knee supports, hinged, fixed 861144-x/861144-xx

- Knee supports, swing-away
- Knee supports, hinged, swing-away 861154-xx
- Formed foot plates 8614x