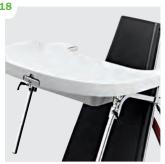

Arm rests for plastic tray

Heel supports
86125x

- 17 Tray, low mounting 862131-1, 862131-2, 862131-KIT, 862131-KITUP
- 18 Tray 862130-x
- 861131
- Toybar for plastic tray

- Grip handle for plastic tray
  8910750
- Helper's handle
- 23 Fix locks 862109-35
- 24 Conversion kit 860113-KIT, 860114-KIT