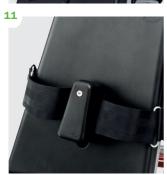

## **Accessories**

- **Top plate/Head plate** 861101-x/861116-x
- Cross straps/Chest strap 862102-x/862101-x
- Side supports 861102-x
- Straps for side supports

- Shoulder support 861126-x
- Wedges for side slots 861107-x
- **Head support**
- Extra cushions 861106-x

- **Back support** 861115-x
- 10 Upper arm supports 861109-x0, **Side supports** 861102-x
- Strap for pommel 862104-x
- Knee supports, fixed/ Knee supports, hinged, fixed 861144-x/861144-xx

- Knee supports, swing-away
- Knee supports, hinged, swing-away 861154-xx
- Formed foot plates 8614x