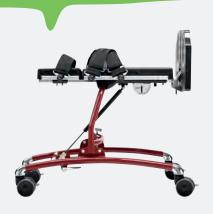

The Caribou is a standing frame that supports a prone or supine standing position. The Caribou is available in 4 sizes and suitable for children and young adults.