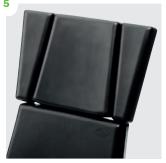

## **Accessories**

- **Top plate/Head plate** 861101-x/861116-x
- Cross straps/Chest strap 862102-x/862101-x
- Side supports 861102-x
- Straps for side supports

- Shoulder support 861126-x
- Wedges for side slots 861107-x
- **Head support**
- Extra cushions 861106-x