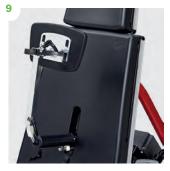

## **Accessories**

- **Top plate/Head plate** 861101-x/861116-x
- Cross straps/Chest strap 862102-x/862101-x
- Side supports 861102-x
- Straps for side supports

- Shoulder support 861126-x
- Wedges for side slots 861107-x
- **Head support**
- Extra cushions 861106-x

- **Back support** 861115-x
- 10 Upper arm supports 861109-x0, **Side supports** 861102-x
- Strap for pommel 862104-x
- Knee supports, fixed/ Knee supports, hinged, fixed 861144-x/861144-xx

- Knee supports, swing-away
- Knee supports, hinged, swing-away 861154-xx
- Formed foot plates 8614x