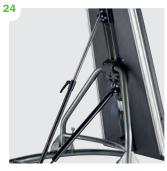

Arm rests for plastic tray

Heel supports
86125x

- 17 Tray, low mounting 862131-1, 862131-2, 862131-KIT, 862131-KITUP
- 18 Tray 862130-x
- 861131
- Toybar for plastic tray

- Grip handle for plastic tray
  8910750
- Helper's handle
- 23 Fix locks 862109-35
- 24 Conversion kit 860113-KIT, 860114-KIT