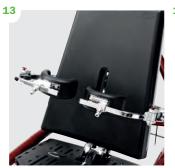

- **Back support** 861115-x
- 10 Upper arm supports 861109-x0, **Side supports** 861102-x
- Strap for pommel 862104-x
- Knee supports, fixed/ Knee supports, hinged, fixed 861144-x/861144-xx

- Knee supports, swing-away
- Knee supports, hinged, swing-away 861154-xx
- Formed foot plates 8614x