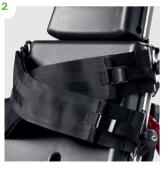

- **Back support** 861115-x
- 10 Upper arm supports 861109-x0, **Side supports** 861102-x
- Strap for pommel 862104-x
- Knee supports, fixed/ Knee supports, hinged, fixed 861144-x/861144-xx

- Knee supports, swing-away
- Knee supports, hinged, swing-away 861154-xx
- Formed foot plates 8614x