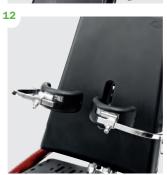

- **Back support** 861115-x
- 10 Upper arm supports 861109-x0, **Side supports** 861102-x
- Strap for pommel 862104-x
- Knee supports, fixed/ Knee supports, hinged, fixed 861144-x/861144-xx

- Knee supports, swing-away
- Knee supports, hinged, swing-away 861154-xx
- Formed foot plates 8614x