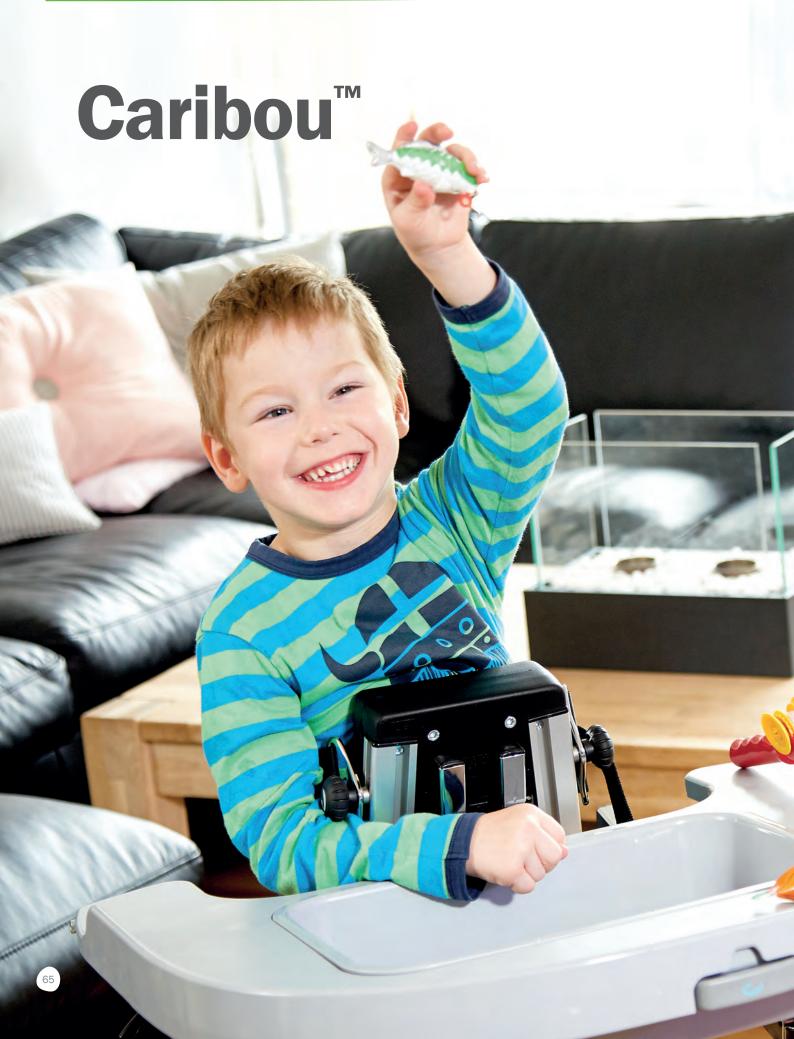

The Caribou is a standing frame that supports a prone or supine standing position. The Caribou is available in 4 sizes and suitable for children and young adults.