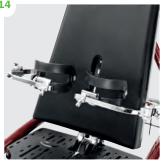

- **Back support** 861115-x
- 10 Upper arm supports 861109-x0, **Side supports** 861102-x
- Strap for pommel 862104-x
- Knee supports, fixed/ Knee supports, hinged, fixed 861144-x/861144-xx

- Knee supports, swing-away
- Knee supports, hinged, swing-away 861154-xx
- Formed foot plates 8614x