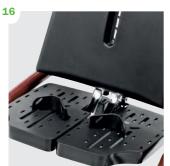

- **Back support** 861115-x
- 10 Upper arm supports 861109-x0, **Side supports** 861102-x
- Strap for pommel 862104-x
- Knee supports, fixed/ Knee supports, hinged, fixed 861144-x/861144-xx

- Knee supports, swing-away
- Knee supports, hinged, swing-away 861154-xx
- Formed foot plates 8614x