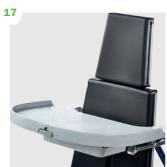

Arm rests for plastic tray

Heel supports
86125x

- 17 Tray, low mounting 862131-1, 862131-2, 862131-KIT, 862131-KITUP
- 18 Tray 862130-x
- 861131
- Toybar for plastic tray

- Grip handle for plastic tray
  8910750
- Helper's handle
- 23 Fix locks 862109-35
- 24 Conversion kit 860113-KIT, 860114-KIT