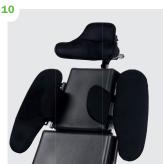

## **Accessories**

- **Top plate/Head plate** 861101-x/861116-x
- Cross straps/Chest strap 862102-x/862101-x
- Side supports 861102-x
- Straps for side supports

- Shoulder support 861126-x
- Wedges for side slots 861107-x
- **Head support**
- Extra cushions 861106-x

- **Back support** 861115-x
- 10 Upper arm supports 861109-x0, **Side supports** 861102-x
- Strap for pommel 862104-x
- Knee supports, fixed/ Knee supports, hinged, fixed 861144-x/861144-xx

- Knee supports, swing-away
- Knee supports, hinged, swing-away 861154-xx
- Formed foot plates 8614x