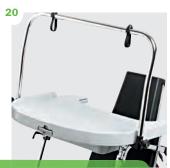

Arm rests for plastic tray

Heel supports
86125x

- 17 Tray, low mounting 862131-1, 862131-2, 862131-KIT, 862131-KITUP
- 18 Tray 862130-x
- 861131
- Toybar for plastic tray

- Grip handle for plastic tray
  8910750
- Helper's handle
- 23 Fix locks 862109-35
- 24 Conversion kit 860113-KIT, 860114-KIT