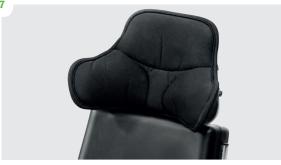

## **Accessories**

- **Top plate/Head plate** 861101-x/861116-x
- Cross straps/Chest strap 862102-x/862101-x
- Side supports 861102-x
- Straps for side supports

- Shoulder support 861126-x
- Wedges for side slots 861107-x
- **Head support**
- Extra cushions 861106-x