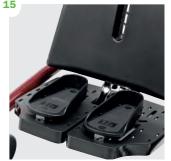

- **Back support** 861115-x
- 10 Upper arm supports 861109-x0, **Side supports** 861102-x
- Strap for pommel 862104-x
- Knee supports, fixed/ Knee supports, hinged, fixed 861144-x/861144-xx

- Knee supports, swing-away
- Knee supports, hinged, swing-away 861154-xx
- Formed foot plates 8614x