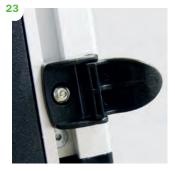

Arm rests for plastic tray

Heel supports
86125x

- 17 Tray, low mounting 862131-1, 862131-2, 862131-KIT, 862131-KITUP
- 18 Tray 862130-x
- 861131
- Toybar for plastic tray

- Grip handle for plastic tray
  8910750
- Helper's handle
- 23 Fix locks 862109-35
- 24 Conversion kit 860113-KIT, 860114-KIT