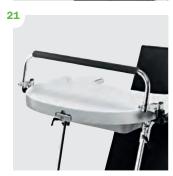

Arm rests for plastic tray

Heel supports
86125x

- 17 Tray, low mounting 862131-1, 862131-2, 862131-KIT, 862131-KITUP
- 18 Tray 862130-x
- 861131
- Toybar for plastic tray

- Grip handle for plastic tray
  8910750
- Helper's handle
- 23 Fix locks 862109-35
- 24 Conversion kit 860113-KIT, 860114-KIT