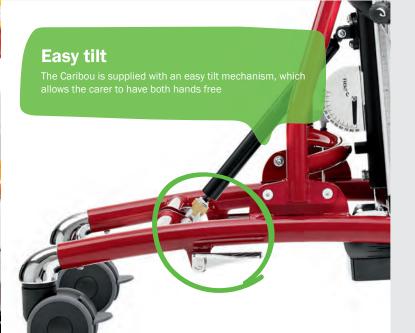

The Caribou is a standing frame that supports a prone or supine standing position. The Caribou is available in 4 sizes and suitable for children and young adults.



















## Easy transfer













## **Accessories**

























- **Top plate/Head plate** 861101-x/861116-x
- Cross straps/Chest strap 862102-x/862101-x
- Side supports 861102-x
- Straps for side supports

- Shoulder support 861126-x
- Wedges for side slots 861107-x
- **Head support**
- Extra cushions 861106-x

- **Back support** 861115-x
- 10 Upper arm supports 861109-x0, **Side supports** 861102-x
- Strap for pommel 862104-x
- Knee supports, fixed/ Knee supports, hinged, fixed 861144-x/861144-xx





























- Knee supports, swing-away
- Knee supports, hinged, swing-away 861154-xx
- Formed foot plates 8614x

Arm rests for plastic tray

Heel supports
86125x

- 17 Tray, low mounting 862131-1, 862131-2, 862131-KIT, 862131-KITUP
- 18 Tray 862130-x
- 861131
- Toybar for plastic tray

- G