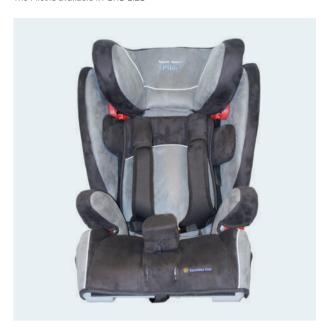

# pilot

The Snug Seat Pilot is a special needs highback booster seat designed to fit a growing child up to 120 lbs

The Snug Seat Pilot is equipped with a positioning vest to provide torso support, an abductor for proper leg positioning, lateral chest positioning pads for a snug fit, and a seat extension kit for added growth.

As a fixed-position booster, the seat's integrated LATCH connectors and a front adjuster allow for a safe and secure installation in seconds. The seat bottom has extra length for leg support and features thick AirTek<sup>TM</sup> foam and tapered sides for total comfort. The Pilot packs flat for convenience and travel.

#### **Abductor**

Two position abductor to control leg positioning

#### **4-Point Vest**

Adjustable four-point vest for upper body control

#### **Protection**

Side Impact Protection with reinforced sidewalls and headrest lined with EPS foam