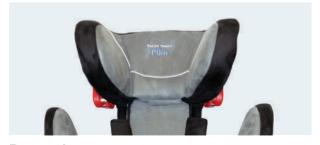

# pilot

The Snug Seat Pilot is a special needs highback booster seat designed to fit a growing child up to 120 lbs

The Snug Seat Pilot is equipped with a positioning vest to provide torso support, an abductor for proper leg positioning, lateral chest positioning pads for a snug fit, and a seat extension kit for added growth.

As a fixed-position booster, the seat's integrated LATCH connectors and a front adjuster allow for a safe and secure installation in seconds. The seat bottom has extra length for leg support and features thick AirTek<sup>TM</sup> foam and tapered sides for total comfort. The Pilot packs flat for convenience and travel.

### Easy adjustments

Expandable seat back width fits shoulders up to 20". 11 position headrest, adjusts up to 6.5" with one hand. Included seat extension kit provides an additional 4" of leg length growth