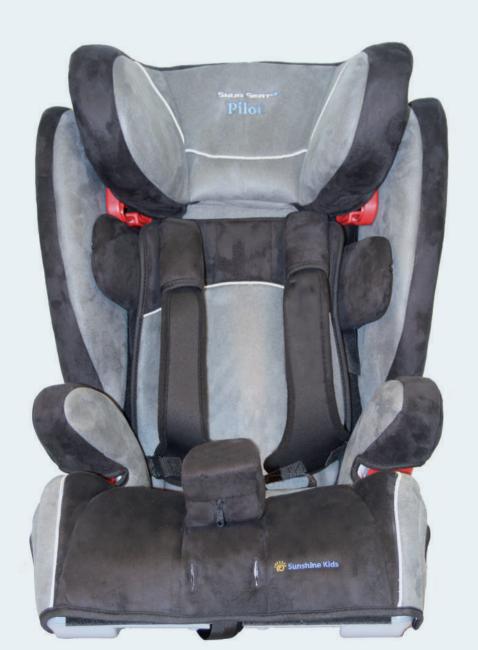

#### **Protection**

Side Impact Protection with reinforced sidewalls and headrest lined with EPS foam