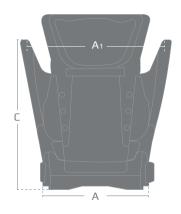

## Standard

The Pilot is available in one size

| Measurements              |                              |
|---------------------------|------------------------------|
|                           | Pilot                        |
| Exterior Shell Width (A)  | 19"                          |
| Exterior Shell Depth      | 16 "                         |
| Exterior Shell Height (C) | 26"                          |
|                           |                              |
| Interior Shell Width (A1) | 13.7-19.9" (shoulders)       |
| Interior Shell Depth      | 12" (16.5 w/ seat extension) |
| Interior Back Height      | 22 -28.5"                    |
|                           |                              |
| Minimum User Weight       | 40 lbs                       |
| Maximum User Weight       | 120 lbs                      |