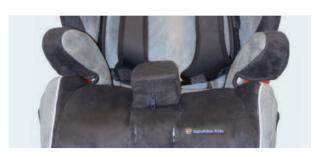

at designed to fit a growing child up to 120 lbs



The Snug Seat Pilot is equipped with a positioning vest to provide torso support, an abductor for proper leg positioning, lateral chest positioning pads for a snug fit, and a seat extension kit for added growth.

As a fixed-position booster, the seat's integrated LATCH connectors and a front adjuster allow for a safe and secure installation in seconds. The seat bottom has extra length for leg support and features thick AirTek<sup>TM</sup> foam and tapered sides for total comfort. The Pilot packs flat for convenience and travel.







### Easy adjustments

Expandable seat back width fits shoulders up to 20". 11 position headrest, adjusts up to 6.5" with one hand. Included seat extension kit provides an additional 4" of leg length growth



#### **Abductor**

Two position abductor to control leg positioning



#### **4-Point Vest**

Adjustable four-point vest for upper body control



#### **Protection**

Side Impact Protection with reinforced sidewalls and headrest lined with EPS foam

## Standard

The Pilot is available in one size







| Measurements              |                              |
|---------------------------|------------------------------|
|                           | Pilot                        |
| Exterior Shell Width (A)  | 19"                          |
| Exterior Shell Depth      | 16 "                         |
| Exterior Shell Height (C) | 26"                          |
|                           |                              |
| Interior Shell Width (A1) | 13.7-19.9" (shoulders)       |
| In