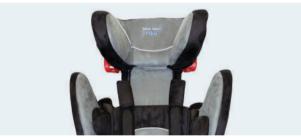

# pilot

The Snug Seat Pilot is a special needs highback booster seat designed to fit a growing child up to 120 lbs



The Snug Seat Pilot is equipped with a positioning vest to provide torso support, an abductor for proper leg positioning, lateral chest positioning pads for a snug fit, and a seat extension kit for added growth.

As a fixed-position booster, the seat's integrated LATCH connectors and a front adjuster allow for a safe and secure installation in seconds. The seat bottom has extra length for leg support and features thick AirTek<sup>TM</sup> foam and tapered sides for total comfort. The Pilot packs flat for convenience and travel.







### Easy adjustments

Expandable seat back width fits shoulders up to 20". 11 position headrest, adjusts up to 6.5" with one hand. Included seat extension kit provides an additional 4" of leg length growth



#### **Abductor**

Two position abductor to control leg positioning



#### **4-Point Vest**

Adjustable four-point vest for upper body control



#### **Protection**

Side Impact Protection with reinforced sidewalls and headrest lined with EPS foam

## Standard

The Pilot is available in one size







| Measurements              |                              |
|---------------------------|------------------------------|
|                           | Pilot                        |
| Exterior Shell Width (A)  | 19"                          |
| Exterior Shell Depth      | 16 "