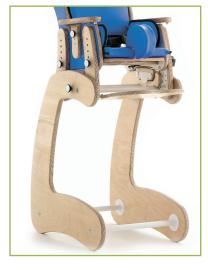

## Posture + attention = learning

**PAL** is an attractive, robust and easy to use classroom and nursery seating system for kids of 1-12 years of age, with mild to moderate postural needs.

## More Stability, Less Fatigue

Designed by the Leckey team of experienced therapists and engineers to give improved stability, which helps reduce fatigue and allows the child longer periods of concentration and fine motor activity. Available in 4 sizes and 4 colors it will help kids up to 12 years of age to participate, learn and give their full attention in the classroom.