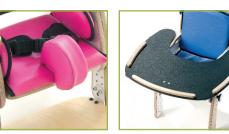

## Posture + attention = learning

**PAL** is an attractive, robust and easy to use classroom and nursery seating system for kids of 1-12 years of age, with mild to moderate postural needs.

## More Stability, Less Fatigue

Designed by the Leckey team of experienced therapists and engineers to give improved stability, which helps reduce fatigue and allows the child longer periods of concentration and fine motor activity. Available in 4 sizes and 4 colors it will help kids up to 12 years of age to participate, learn and give their full attention in the classroom.