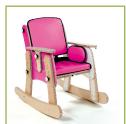

## More Stability, Less Fatigue

Designed by the Leckey team of experienced therapists and engineers to give improved stability, which helps reduce fatigue and allows the child longer periods of concentration and fine motor activity. Available in 4 sizes and 4 colors it will help kids up to 12 years of age to participate, learn and give their full attention in the classroom.

## Specifications

| Age              |
|------------------|
| Seat Depth       |
| Seat Width       |
| Seat Weight      |
| Weight Capacity  |
| Available Colors |

| ı | Size 1                    | Size 2       | Size 3       | Size 4        |  |
|---|---------------------------|--------------|--------------|---------------|--|
|   | 1-3                       | 2-5          | 4-8          | 7-12          |  |
|   | 7.1" - 9.4"               | 8.7" - 11.4" | 9.8" - 13.0" | 12" – 16"     |  |
|   | 5.9"- 9.8"                | 6.7" – 10.6" | 9.1" - 13.0" | 11.1" – 15.2" |  |
|   | 9.6 lbs.                  | 13.2 lbs.    | 17.9 lbs.    | 22 lbs.       |  |
|   | 66 lbs.                   | 77 lbs.      | 88 lbs.      | 110 lbs.      |  |
|   | Pink, Green, Blue, Orange |              |              |               |  |