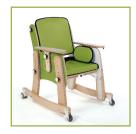

## Posture + attention = learning

**PAL** is an attractive, robust and easy to use classroom and nursery seating system for kids of 1-12 years of age, with mild to moderate postural needs.

## More Stability, Less Fatigue

Designed by the Leckey team of experienced therapists and engineers to give improved stability, which helps reduce fatigue and allows the child longer periods of concentration and fine motor activity. Available in 4 sizes and 4 colors it will help kids up to 12 years of age to participate, learn and give their full attention in the classroom.