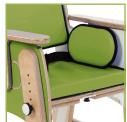

## More Stability, Less Fatigue

Designed by the Leckey team of experienced therapists and engineers to give improved stability, which helps reduce fatigue and allows the child longer periods of concentration and fine motor activity. Available in 4 sizes and 4 colors it will help kids up to 12 years of age to participate, learn and give their full attention in the classroom.