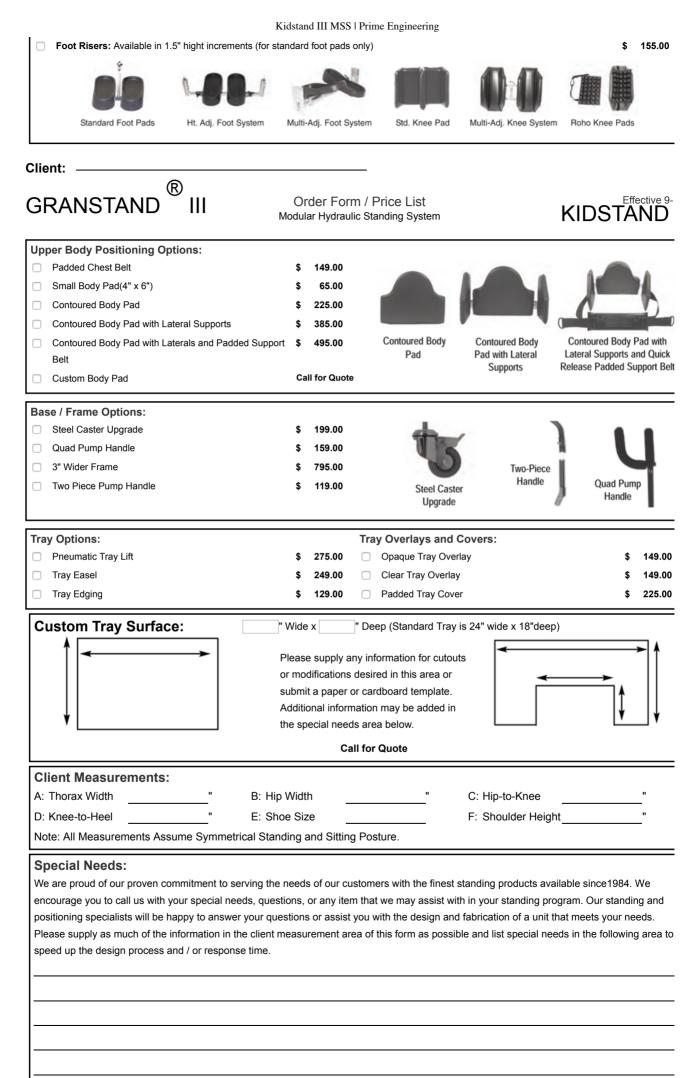

## Order Form / Price List Modular Hydraulic Standing System

| Client:            | Age                                                                                                         | PO: Da                                                                                                                                                                                                             | ıte:   |           |
|--------------------|-------------------------------------------------------------------------------------------------------------|--------------------------------------------------------------------------------------------------------------------------------------------------------------------------------------------------------------------|--------|-----------|
| Height:            | Weight: Dx:                                                                                                 | Dealer:                                                                                                                                                                                                            |        |           |
|                    |                                                                                                             |                                                                                                                                                                                                                    |        |           |
|                    |                                                                                                             |                                                                                                                                                                                                                    |        |           |
|                    |                                                                                                             |                                                                                                                                                                                                                    |        |           |
|                    |                                                                                                             |                                                                                                                                                                                                                    |        |           |
|                    | Phone:                                                                                                      |                                                                                                                                                                                                                    |        |           |
|                    |                                                                                                             |                                                                                                                                                                                                                    |        |           |
|                    | Granstand III Client Height: 5' 6" - 6'                                                                     | 5" Kidstand III Client Height: 3' 6" - 4' 8"                                                                                                                                                                       |        |           |
|                    | □ \$3,295.00 Weight Limit 250 lbs                                                                           | s \$2,895.00 Weight Limit 250 lbs                                                                                                                                                                                  |        |           |
|                    | Granstand III Client Height: 4' 6" - 6'                                                                     | 5" Kidstand III Client Height: 3' - 4' 8"                                                                                                                                                                          |        |           |
|                    | Requires Mobile Foot System                                                                                 | Requires Mobile Foot System                                                                                                                                                                                        |        |           |
|                    | - ·                                                                                                         | tems include our NO TRANSFER DESIGN. allowing the client to                                                                                                                                                        |        |           |
|                    | •                                                                                                           | nd III base design lifts from the wheelchair, bed, mat table or other afely and properly onto any of these surfaces.                                                                                               |        |           |
| _                  |                                                                                                             |                                                                                                                                                                                                                    |        |           |
| clear              | table top; Width and depth adjustable foot pads; :                                                          | casters; Height and depth adjustable chest pad; Height and de<br>Pull-to-Place seat sling and Depth and height adjustable knee<br>Black Candy Red Candy Blue Candy Purple<br>Neon Orange Neon Pink White Razzberry | pad.   | ajustable |
| □ Granstand        | III Mobile Kit \$995.00                                                                                     | ☐ Kidstand III Mobile Kit                                                                                                                                                                                          | 5      |           |
| Requires Mobil     | ·                                                                                                           | Requires Mobile Foot System                                                                                                                                                                                        | 4      |           |
| The mobile kit all |                                                                                                             | oile while standing. The Granstand III / Kidstand III MSS                                                                                                                                                          | 权      |           |
|                    |                                                                                                             | ansfer device, as well as, a complete standing system.                                                                                                                                                             | 690    | 9         |
| Eacl               | n mobile system includes handrim locks, handrims, st                                                        | teel caster upgrade and front drive wheels.                                                                                                                                                                        |        |           |
| Seat Sling Opti    | ons:                                                                                                        |                                                                                                                                                                                                                    |        |           |
|                    | ling Cover: Genuine sheepskin cover with Velcro att                                                         | tachments for standard web sling                                                                                                                                                                                   | \$     | 129.00    |
| ☐ Pocket Seat      | Sling Cover: Pocket slipcover design to allow for ad                                                        | ditional padding of the standard web sling                                                                                                                                                                         | \$     | 175.00    |
| ☐ Vinyl Seat S     | ing: One piece vinyl pull-to-place seat sling allows g                                                      | reater surface contact and ease of cleaning                                                                                                                                                                        | \$     | 179.00    |
| ☐ Contoured V      | inyl Sheepskin Lined Seat Sling: One piece vinyl p                                                          | oull-to-place seat sling with full sheepskin lining and mild contour                                                                                                                                               | \$     | 225.00    |
| Sling Sizes: K     | dstand Sling                                                                                                | Slings                                                                                                                                                                                                             | Hx29"\ | N         |
| If no sling size i | s marked the standard sling for the product will be included.                                               |                                                                                                                                                                                                                    |        |           |
| Lower Extremit     | ry Positioning Options:                                                                                     |                                                                                                                                                                                                                    |        |           |
| ☐ Standard Fo      | ot Pads: Width and depth adjustable. (Products are i                                                        | not mobile in use with this item)                                                                                                                                                                                  | N      | o Charge  |
| ☐ Height Adjus     | stable Mobile Foot System: Adjusts in width, depth,                                                         | height, toe in and toe out. Matches the foot positioners to the heig                                                                                                                                               | ht \$  | 419.00    |
| of the wheeld      | hair footplates. Supplies maximum growth potential,                                                         | and allows the Granstand III to be mobile while in use                                                                                                                                                             |        |           |
| -                  |                                                                                                             | neight, toe in, toe out and individual planter-flexion or dorsi-flexion                                                                                                                                            | \$     | 559.00    |
|                    |                                                                                                             | ment, plus allows the Granstand III to be mobile while in use                                                                                                                                                      | •      | 200.00    |
| _                  | able Knee System: Tool-free mechanism easily adju<br>width positioning allows for proper placement of the k | usts in height, width and depth for optimum lower body positioning.  In the pad and fast adjustment for multiple client use                                                                                        | \$     | 399.00    |
| •                  |                                                                                                             | tioning needs such as contractures(attaches to either system)                                                                                                                                                      | \$     | 395.00    |
|                    | Velcro straps for assistance in foot positioning                                                            | 2                                                                                                                                                                                                                  | \$     | 49.00     |
|                    | voide dirapo for addictarios in foot positioning                                                            |                                                                                                                                                                                                                    | Ψ      |           |