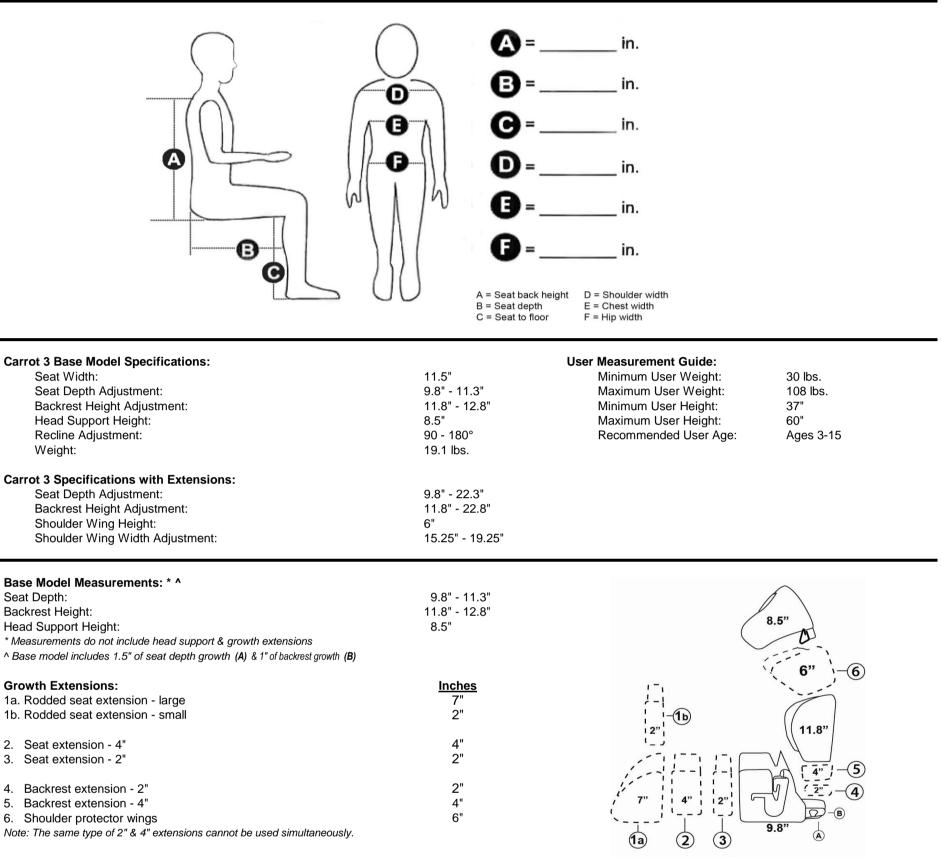

## **CLIENT MEASUREMENTS:**

2830 California St., Torrance, CA 90503 • 1-844-876-6245, 310-618-0111 • Fax: 310-618-2166