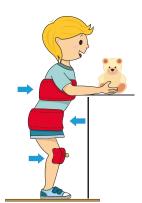

thout snaps (by gas spring)



no edge frame, in order to enable trunk rotation and side-arm motion



"TOOL FREE" adjustments by knobs, without using wrenches



graduated bars to keep the postural setting chosen by the therapist



birch wood table. It is removable and adjustable in height tilt and depth



birch wood foot board. It gives a safe guide to the child It is adjustable in height



twinned solid pivoting wheels, 75 mm. diam., rear wheels with brakes. Thanks to the wheels the aid can be moved from one room to another having the child on it

## adjustments

multi-adjustable trunk and pelvic supports, they are padded, wide and with breathable upholstery

ergonomic knee-pad supports

heel rests

## accessories







rotation adjustment, to adapt to the posture of the child







independent back and forth adjustment. should the child have enough trunk control the trunk support can be removed



height adjustment



width adjustment



rotation adjustment



depth adjustment



width adjustment



depth adjustment



**944 circumference reduction parts** both for trunk and pelvic support. Thickness: 3 cm. each side



865 adjustable headrest height, tilt and depth adjustable





hypen-separated numbers indicate the minimum and maximum range of adjustment

PRODUCT MARKED **(** 

Authorized Dealer

The copyright even if partial is not allowed without the authorization of the manufacturer. The manufacturer reserves the right to make changes without any notice



Via A. Da Sangallo,1 - 06034 FOLIGNO (PG) ITALY TEL. +39 0742 22927-FAX +39 0742 22637 info@ormesa.com-w