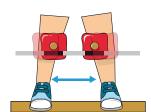

## adjustments

multi-adjustable trunk and pelvic supports, they are padded, wide and with breathable upholstery

ergonomic knee-pad supports

heel rests