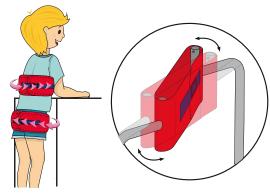

## technical features

tilting frame for children who need to improve their righting reflex. Continuous adjustment, without snaps (by gas spring)

no edge frame, in order to enable trunk rotation and side-arm motion