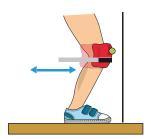

## adjustments

multi-adjustable trunk and pelvic supports, they are padded, wide and with breathable upholstery

ergonomic knee-pad supports

heel rests