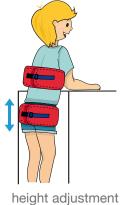

## accessories

rotation adjustment, to adapt to the posture of the child

independent back and forth adjustment. should the child have enough trunk control the trunk support can be removed

height adjustment