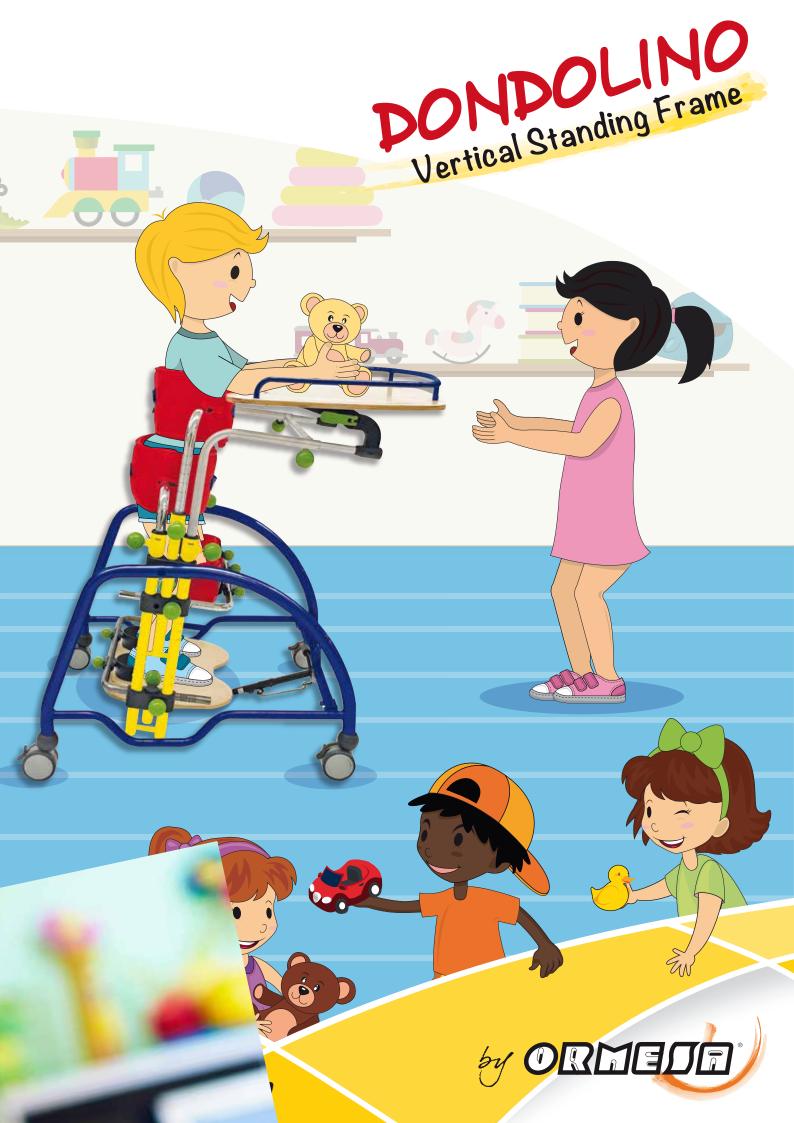

Dondolino makes the active inclusion of the child in his surrounding environment easier when used in the standard quality of life

the experience of manual activities guided by vision improves manipulative activities and the eye-hanc coordination

anti-gravity muscle practice, which is the recovery of a partial anti-gravity setting of posture

facilitation of the circulatory functions thanks to the orthostatic position that helps a more effective bloodstream

facilitation of peristalsis thanks to the orthostatic position that helps