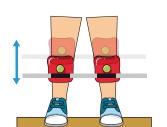

## adjustments

multi-adjustable trunk and pelvic supports, they are padded, wide and with breathable upholstery

ergonomic knee-pad supports

heel rests