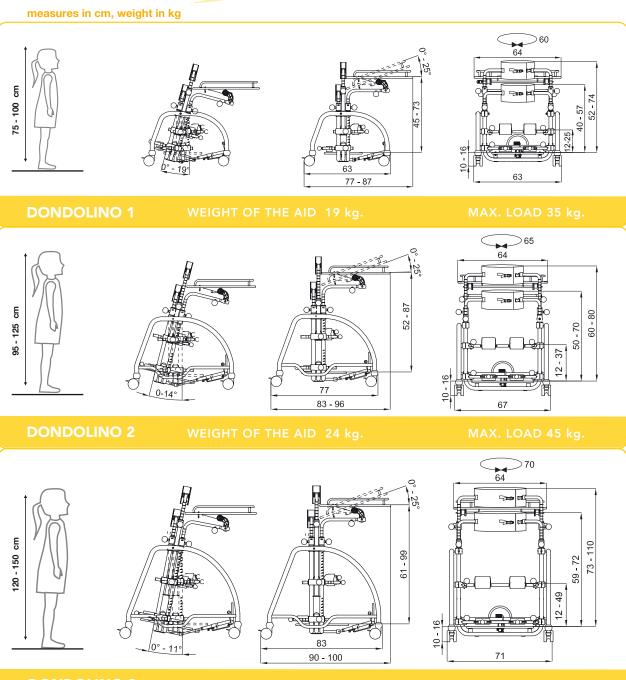

hypen-separated numbers indicate the minimum and maximum range of adjustment

PRODUCT MARKED **(** 

Authorized Dealer

The copyright even if partial is not allowed without the authorization of the manufacturer. The manufacturer reserves the right to make changes without any notice