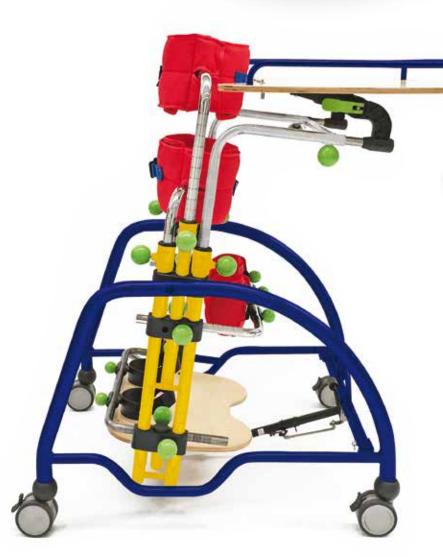

## technical features

tilting frame for children who need to improve their righting reflex. Continuous adjustment, without snaps (by gas spring)

no edge frame, in order to enable trunk rotation and side-arm motion

"TOOL FREE" adjustments by knobs, without using wrenches

graduated bars to keep the postural setting chosen by the therapist

birch wood table. It is removable and adjustable in height tilt and depth

birch wood foot board. It gives a safe guide to the child It is adjustable in height

twinned solid pivoting wheels, 75 mm. diam., rear wheels with brakes. Thanks to the wheels the aid can be moved from one room to another having the child on it

## adjustments

multi-adjustable trunk and pelvic supports, they are padded, wide and with breathable upholstery

ergonomic knee-pad supports

heel rests