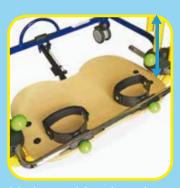

## technical features

tilting frame for children who need to improve their righting reflex. Continuous adjustment, without snaps (by gas spring)

no edge frame, in order to enable trunk rotation and side-arm motion

"TOOL FREE" adjustments by knobs, without using wrenches

graduated bars to keep the postural setting chosen by the therapist

birch wood table. It is removable and adjustable in height tilt and depth

birch wood foot board. It gives a safe guide to the child It is adjustable in height