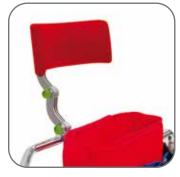

width adjustment

rotation adjustment

depth adjustment

width adjustment

depth adjustment

**944 circumference reduction parts** both for trunk and pelvic support. Thickness: 3 cm. each side

865 adjustable headrest height, tilt and depth adjustable