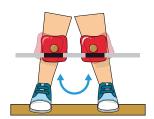

## adjustments

multi-adjustable trunk and pelvic supports, they are padded, wide and with breathable upholstery

ergonomic knee-pad supports

heel rests