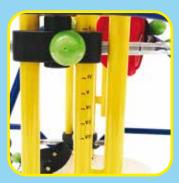

width adjustment

rotation adjustment

depth adjustment

width adjustment

depth adjustment

**944 circumference reduction parts** both for trunk and pelvic support. Thickness: 3 cm. each side

865 adjustable headrest height, tilt and depth adjustable

hypen-separated numbers indicate the minimum and maximum range of adjustment

PRODUCT MARKED **(** 

Authorized Dealer

The copyright even if partial is not allowed without the authorization of the manufacturer. The manufacturer reserves the right to make changes without any notice