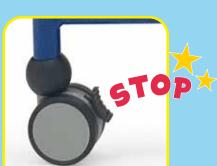

twinned solid pivoting wheels, 75 mm. diam., rear wheels with brakes. Thanks to the wheels the aid can be moved from one room to another having the child on it