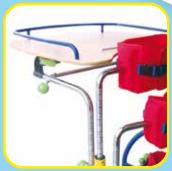

"TOOL FREE" adjustments by knobs, without using wrenches

graduated bars to keep the postural setting chosen by the therapist

birch wood table. It is removable and adjustable in height tilt and depth

birch wood foot board. It gives a safe guide to the child It is adjustable in height

## adjustments

multi-adjustable trunk and pelvic supports, they are padded, wide and with breathable upholstery

ergonomic knee-pad supports

heel rests