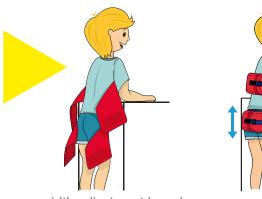

## accessories

rotation adjustment, to adapt to the posture of the child

independent back and forth adjustment. should the child have enough trunk control the trunk support can be removed

height adjustment