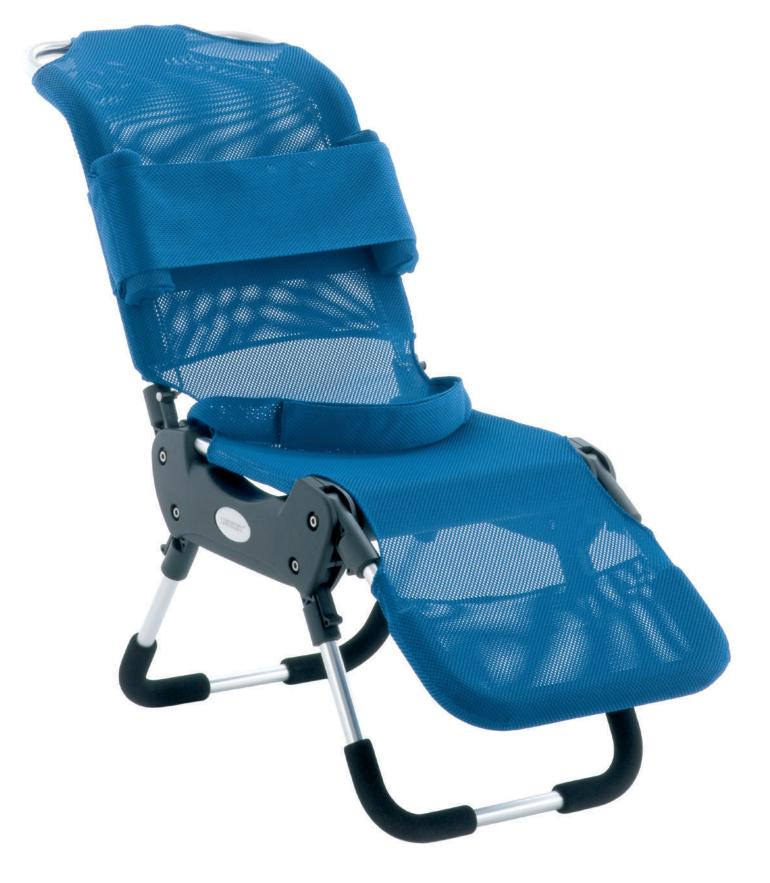

## Secure Bathing Chair for Children, Teens & Young Adults.

Bathing is an important function in its own right, with the needs of the caregiver being as important as the needs of the child. The Advance Bath Chair provides users with appropriate levels of support to ensure safety and security during bathing.

### **Personalized Fit**

The product can be set up into various positions depending on the individual's postural requirements, and the height can be adjusted to the appropriate height for the parent or caregiver to reduce the risk of back strain or injury.