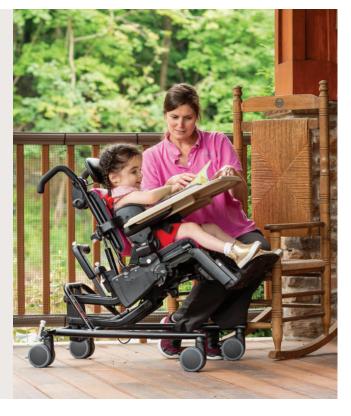

# A chair for everything

**The Activity Chair's tilt-in-space** feature allows easy transitions between forward leaning for task participation and unimpeded interaction, and reclining for rest or a higher level of support.

# All Rifton Activity Chairs have tilt-in-space.

**Whether you choose** the standard or hi/lo base, you'll get Rifton's quick-adjusting, tilt-in-space feature. The standard base tilts 15° forward and 15° back, while the hi/lo tilts 15° forward and 25° back. Tilt-in-space is a valuable feature because it encourages sit-to-stand and offers a variety of resting positions. Best of all, our tilt-in-space can be activated while your client is in the chair.