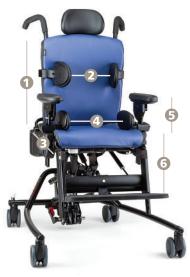

#### **Choice of arm supports**

**Armrests** provide lateral boundaries as well as upper extremity weight-bearing assist to aid trunk control. Rifton's armrests can be raised or lowered individually and can be set at angles from horizontal to 30° up or down. The tray attaches to the armrests.

### **Components** (continued)

**Headrests** optimally position clients with poor head control. Choose a flat, contoured or winged headrest. The winged headrest adjusts from almost flat to 90°. All headrests adjust front to back and up and down using Rifton's unique two-knob adjustment system.

Flat and contoured: 9"x 5"

Winged: 16"x 5" when flat to 6" between wings at 90°

**Laterals:** Necessary for clients who need good upper body support, laterals are important for proper alignment of the spine. Laterals have independent vertical, lateral and angle adjustment.

**Push handles:** Recommended for all chairs with wheels, push handles make it easy for a caregiver to maneuver and transport a client in the Activity Chair from one place to another.

**Tray:** The tray attaches to the armrests and provides a work, play and feeding surface with raised edges. It can be set at angles ranging from horizontal to 30° up or down, and can be raised or lowered to meet your client's needs.

Max. thigh circumference: small 22", medium 25", large 31"

**Hip guides** attach to the arm supports. They provide a snug, comfortable fit giving the client security and safety. Placed at the sides of the pelvis to align a client's torso, they provide maximum support of trunk control while sitting. Hip guides can also be important for proper alignment of the spine. They independently adjust vertically and horizontally. For transfers, hip guides remove with the arm supports.