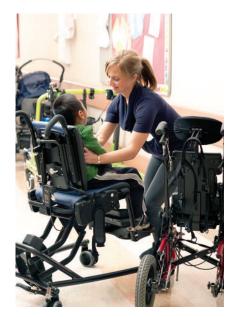

# A chair for everything

**The Activity Chair's tilt-in-space** feature allows easy transitions between forward leaning for task participation and unimpeded interaction, and reclining for rest or a higher level of support.

# All Rifton Activity Chairs have tilt-in-space.

**Whether you choose** the standard or hi/lo base, you'll get Rifton's quick-adjusting, tilt-in-space feature. The standard base tilts 15° forward and 15° back, while the hi/lo tilts 15° forward and 25° back. Tilt-in-space is a valuable feature because it encourages sit-to-stand and offers a variety of resting positions. Best of all, our tilt-in-space can be activated while your client is in the chair.