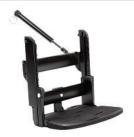

Max. circumference: small 14", medium 16", large 18"

**New! Footboard:** The footboard facilitates weight-bearing through the legs and feet during functional sitting activities, and can be used with sandals or ankle straps to meet specific positioning needs. The footboard can flip up, swing back out of the way for sit-to-stand transfers, or can be used as a step for transfers.