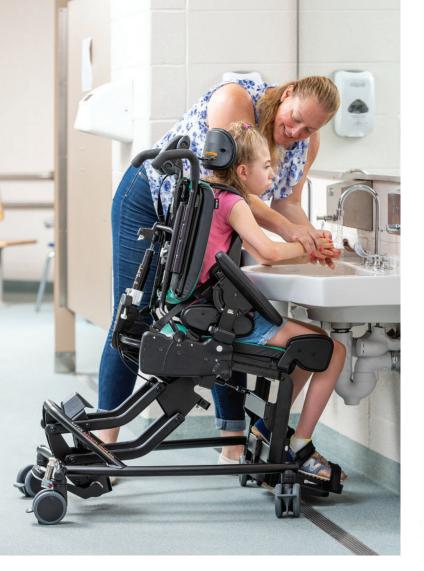

### The favorite of feeding clinics

**Rifton's Activity Chair** can be either a basic chair for a client who needs just a little support, or it can offer significant support for more involved individuals. The hi/lo base allows the client to be fed in a quiet, individual setting or at the family dinner table. Because you can measure the angle of the tilt-in-space and backrest recline, home caregivers can exactly duplicate the angles recommended by therapists.

Each size of Activity Chair has so much growth potential that it will provide many years of service. And it is easy to clean—essential for a feeding chair. The tray clips on and off with one hand.

Quickly adjustable tilt-in-space during feeding is beneficial. Therapists may start out the session doing oral motor exercise with the client upright and then tilt back to reduce the need for trunk control. They can then adjust the headrest forward to keep the head in a neutral position.

All these features make it the ideal feeding chair.

From an activity at counter height to a low-table group activity, the hi/lo base chair makes participation easy.