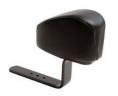

### **Components** (continued)

**Headrests** optimally position clients with poor head control. Choose a flat, contoured or winged headrest. The winged headrest adjusts from almost flat to 90°. All headrests adjust front to back and up and down using Rifton's unique two-knob adjustment system.

Flat and contoured: 9"x 5"

Winged: 16"x 5" when flat to 6" between wings at 90°

**Laterals:** Necessary for clients who need good upper body support, laterals are important for proper alignment of the spine. Laterals have independent vertical, lateral and angle adjustment.