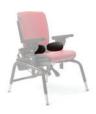

# **Perfect for the MOVE**<sup>™</sup> **program**

When used with forearm prompts, the Activity Chair becomes a forward-leaning instructional seating device as used in the MOVE<sup>™</sup> program.

small 21/4"x 83/4", large 3"x 12"

Forearm prompts facilitate head and trunk control while sitting, and secure distal placement of upper extremities. This enables the use of the pelvic girdle and trunk core muscles for improved postural stabilization and strengthening. Rifton's forearm prompts are fully adjustable for optimal positioning.