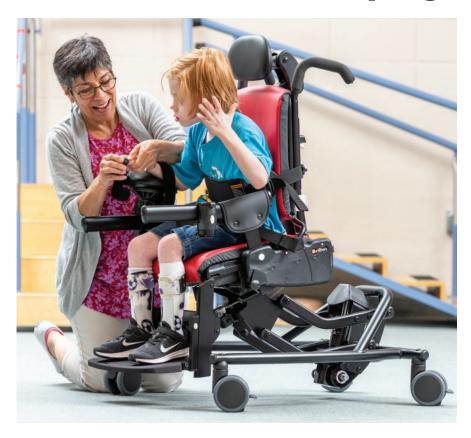

# **Activity Chair**

**In a few short years** the Activity Chair has become the classroom standard for children and young adults with special positioning needs. Not only that, but parents who see what this chair can do in school are getting them for use at home. We've also seen a growing number of speech and feeding specialists adopt this chair in their hospital-based clinics. It's safe to say the Activity Chair has truly revolutionized adaptive seating and continues to delight therapists with its versatility for people of all shapes and sizes, all conditions and special needs.

# **Perfect for the MOVE**<sup>™</sup> **program**

When used with forearm prompts, the Activity Chair becomes a forward-leaning instructional seating device as used in the MOVE<sup>™</sup> program.