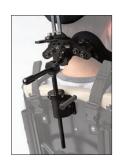

small 21/4"x 83/4", large 3"x 12"

Forearm prompts facilitate head and trunk control while sitting, and secure distal placement of upper extremities. This enables the use of the pelvic girdle and trunk core muscles for improved postural stabilization and strengthening. Rifton's forearm prompts are fully adjustable for optimal positioning.

Padded area: small 4"x 7", large 41/2"x 8"

Range of adjustment from elbow to fist: small 8"-12½", large 10½"-16"