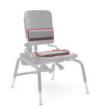

# **Activity Chair**

**In a few short years** the Activity Chair has become the classroom standard for children and young adults with special positioning needs. Not only that, but parents who see what this chair can do in school are getting them for use at home. We've also seen a growing number of speech and feeding specialists adopt this chair in their hospital-based clinics. It's safe to say the Activity Chair has truly revolutionized adaptive seating and continues to delight therapists with its versatility for people of all shapes and sizes, all conditions and special needs.

# **Activity chair features**

**Spring option** 

The springs on the standard base (in both backrest and seat) allow for self-generated, dynamic motion—ideal for clients with autism. The spring column can be locked when not in use.

**Caster swivel lock** 

The swivel lock prevents the chair from drifting sideways when it is pushed for longer distances.

Adjustable back

Tilt-in-space

Adjust while in use The Activity Chair can be easily adjusted without tools, with a client in the chair. This saves time and makes adjustments much simpler to gauge.