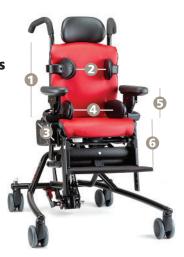

# **Components**

#### **Choice of arm supports**

**Armrests** provide lateral boundaries as well as upper extremity weight-bearing assist to aid trunk control. Rifton's armrests can be raised or lowered individually and can be set at angles from horizontal to 30° up or down. The tray attaches to the armrests.

small 21/4"x 83/4", large 3"x 12"

Forearm prompts facilitate head and trunk control while sitting, and secure distal placement of upper extremities. This enables the use of the pelvic girdle and trunk core muscles for improved postural stabilization and strengthening. Rifton's forearm prompts are fully adjustable for optimal positioning.

### **Components** (continued)

**Headrests** optimally position clients with poor head control. Choose a flat, contoured or winged headrest. The winged headrest adjusts from almost flat to 90°. All headrests adjust front to back and up and down using Rifton's unique two-knob adjustment system.

Flat and contoured: 9"x 5"

Winged: 16"x 5" when flat to 6" between wings at 90°

**Laterals:** Necessary for clients who need good upper body support, laterals are important for proper alignment of the spine. Laterals have independent vertical, lateral and angle adjustment.

**Push handles:** Recommended for all chairs with wheels, push handles make it easy for a caregiver to maneuver and transport a client in the Activity Chair from one place to another.

**Tray:** The tray attaches to the armrests and provides a work, play and feeding surface with raised edges. It can be set at angles ranging from horizontal to 30° up or down, and can be raised or lowered to meet your client's needs.

Max. thigh circumference: small 22", medium 25", large 31"

**Hip guides** attach to the arm supports. They provide a snug, comfortable fit giving the client security and safety. Placed at the sides of the pelvis to align a client's torso, they provide maximum support of trunk control while sitting. Hip guides can also be important for proper alignment of the spine. They independently adjust vertically and horizontally. For transfers, hip guides remove with the arm supports.

### **Components** (continued)

**Abductor:** The abductor separates the knees and helps to control spastic muscles that cause leg scissoring. The abductor can be adjusted forward and back in three positions to improve postural control.