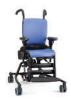

# A chair for everything

**The Activity Chair's tilt-in-space** feature allows easy transitions between forward leaning for task participation and unimpeded interaction, and reclining for rest or a higher level of support.

# All Rifton Activity Chairs have tilt-in-space.

**Whether you choose** the standard or hi/lo base, you'll get Rifton's quick-adjusting, tilt-in-space feature. The standard base tilts 15° forward and 15° back, while the hi/lo tilts 15° forward and 25° back. Tilt-in-space is a valuable feature because it encourages sit-to-stand and offers a variety of resting positions. Best of all, our tilt-in-space can be activated while your client is in the chair.