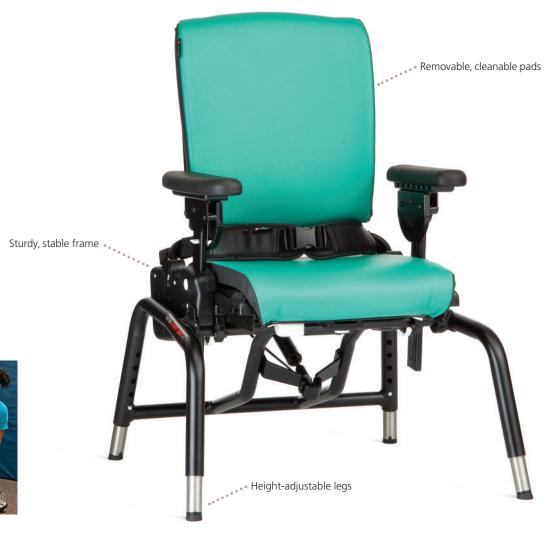

# **Activity chair features**

**Spring option** 

The springs on the standard base (in both backrest and seat) allow for self-generated, dynamic motion—ideal for clients with autism. The spring column can be locked when not in use.

**Caster swivel lock** 

The swivel lock prevents the chair from drifting sideways when it is pushed for longer distances.

Adjustable back

Tilt-in-space

Adjust while in use The Activity Chair can be easily adjusted without tools, with a client in the chair. This saves time and makes adjustments much simpler to gauge.

#### **Choice of arm supports**

**Armrests** provide lateral boundaries as well as upper extremity weight-bearing assist to aid trunk control. Rifton's armrests can be raised or lowered individually and can be set at angles from horizontal to 30° up or down. The tray attaches to the armrests.

#### Choice of adjustable legs

Adjustable legs (long and short): Height-adjustable in 1" increments, these legs allow you to position your client at optimal height. The grippy tips of the stationary legs keep your client from sliding and moving across the floor, even with dynamic rocking.

Adjustable legs with casters (long and short): Heightadjustable in 1" increments, these legs allow you to position your client at optimal height. The casters make your standard base chair easy to move when transitioning from one classroom to another.

Pads: Comfortable seat and backrest pads are essential for providing cushioned support and preventing pressure sores. The backrest and seat pads are made of polyurethane foam covered with a cleanable, healthcare-grade polyurethane-coated fabric. The seat pad can be turned front to back for longer wear. Pads are available in 6 colors.