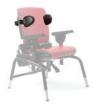

#### **Choice of arm supports**

**Armrests** provide lateral boundaries as well as upper extremity weight-bearing assist to aid trunk control. Rifton's armrests can be raised or lowered individually and can be set at angles from horizontal to 30° up or down. The tray attaches to the armrests.