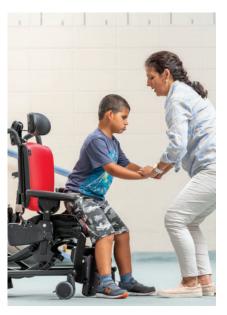

### **Transfers made easy**

Remove the armrests and raise the hi/lo chair to the ideal transfer height for secure, safe lateral moves.

Flip the footboard up and tilt the chair forward for easy sit-to-stand transfers.

Lower the hi/lo chair until the footboard is flat on the floor. Because the footboard is strong enough for stand and pivot transfers, clients can assist in their own transfers.