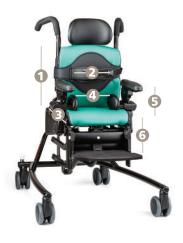

#### **Choice of arm supports**

**Armrests** provide lateral boundaries as well as upper extremity weight-bearing assist to aid trunk control. Rifton's armrests can be raised or lowered individually and can be set at angles from horizontal to 30° up or down. The tray attaches to the armrests.

### **Components** (continued)

**Headrests** optimally position clients with poor head control. Choose a flat, contoured or winged headrest. The winged headrest adjusts from almost flat to 90°. All headrests adjust front to back and up and down using Rifton's unique two-knob adjustment system.

Flat and contoured: 9"x 5"

Winged: 16"x 5" when flat to 6" between wings at 90°

**Laterals:** Necessary for clients who need good upper body support, laterals are important for proper alignment of the spine. Laterals have independent vertical, lateral and angle adjustment.

**Push handles:** Recommended for all chairs with wheels, push handles make it easy for a caregiver to maneuver and transport a client in the Activity Chair from one place to another.

**Tray:** The tray attaches to the armrests and provides a work, play and feeding surface with raised edges. It can be set at angles ranging from horizontal to 30° up or down, and can be raised or lowered to meet your client's needs.

**Small** 19" wide x 18" deep, **medium** 22" wide x 20" deep **Large** 25½" wide x 22½" deep

**Handhold:** The handhold attaches to the tray for arm and hand positioning. Handholds are especially useful for clients with spastic muscle tone and are helpful for proper joint alignment.