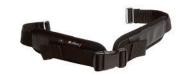

**Chest strap:** The wide and comfortably padded chest strap provides added trunk support.

Max. circumference: small 34", medium 40", large 52" Width of strap: small 3", medium 3¾", large 4"

Butterfly harness: When adjusted to fit snugly and comfortably, the butterfly harness provides maximum anterior support giving security, safety and freedom of movement.