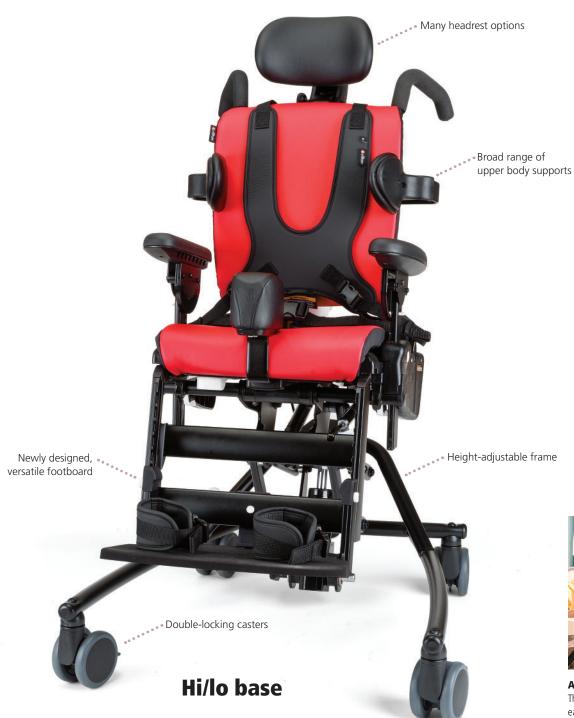

# All Rifton Activity Chairs have tilt-in-space.

**Whether you choose** the standard or hi/lo base, you'll get Rifton's quick-adjusting, tilt-in-space feature. The standard base tilts 15° forward and 15° back, while the hi/lo tilts 15° forward and 25° back. Tilt-in-space is a valuable feature because it encourages sit-to-stand and offers a variety of resting positions. Best of all, our tilt-in-space can be activated while your client is in the chair.

### The favorite of feeding clinics

**Rifton's Activity Chair** can be either a basic chair for a client who needs just a little support, or it can offer significant support for more involved individuals. The hi/lo base allows the client to be fed in a quiet, individual setting or at the family dinner table. Because you can measure the angle of the tilt-in-space and backrest recline, home caregivers can exactly duplicate the angles recommended by therapists.

### **Components** (continued)

**Headrests** optimally position clients with poor head control. Choose a flat, contoured or winged headrest. The winged headrest adjusts from almost flat to 90°. All headrests adjust front to back and up and down using Rifton's unique two-knob adjustment system.

Flat and contoured: 9"x 5"

Winged: 16"x 5" when flat to 6" between wings at 90°

**Laterals:** Necessary for clients who need good upper body support, laterals are important for proper alignment of the spine. Laterals have independent vertical, lateral and angle adjustment.

**Push handles:** Recommended for all chairs with wheels, push handles make it easy for a caregiver to maneuver and transport a client in the Activity Chair from one place to another.

**Tray:** The tray attaches to the armrests and provides a work, play and feeding surface with raised edges. It can be set at angles ranging from horizontal to 30° up or down, and can be raised or lowered to meet your client's needs.

Max. circumference: small 14", medium 16", large 18"

**New! Footboard:** The footboard facilitates weight-bearing through the legs and feet during functional sitting activities, and can be used with sandals or ankle straps to meet specific positioning needs. The footboard can flip up, swing back out of the way for sit-to-stand transfers, or can be used as a step for transfers.