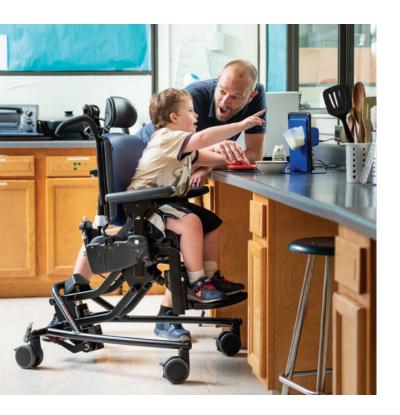

# A chair for everything

**The Activity Chair's tilt-in-space** feature allows easy transitions between forward leaning for task participation and unimpeded interaction, and reclining for rest or a higher level of support.

# All Rifton Activity Chairs have tilt-in-space.

**Whether you choose** the standard or hi/lo base, you'll get Rifton's quick-adjusting, tilt-in-space feature. The standard base tilts 15° forward and 15° back, while the hi/lo tilts 15° forward and 25° back. Tilt-in-space is a valuable feature because it encourages sit-to-stand and offers a variety of resting positions. Best of all, our tilt-in-space can be activated while your client is in the chair.