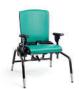

### The favorite of feeding clinics

**Rifton's Activity Chair** can be either a basic chair for a client who needs just a little support, or it can offer significant support for more involved individuals. The hi/lo base allows the client to be fed in a quiet, individual setting or at the family dinner table. Because you can measure the angle of the tilt-in-space and backrest recline, home caregivers can exactly duplicate the angles recommended by therapists.

All these features make it the ideal feeding chair.

From an activity at counter height to a low-table group activity, the hi/lo base chair makes participation easy.

#### **Choice of arm supports**

**Armrests** provide lateral boundaries as well as upper extremity weight-bearing assist to aid trunk control. Rifton's armrests can be raised or lowered individually and can be set at angles from horizontal to 30° up or down. The tray attaches to the armrests.

**Push handles:** Recommended for all chairs with wheels, push handles make it easy for a caregiver to maneuver and transport a client in the Activity Chair from one place to another.

**Tray:** The tray attaches to the armrests and provides a work, play and feeding surface with raised edges. It can be set at angles ranging from horizontal to 30° up or down, and can be raised or lowered to meet your client's needs.