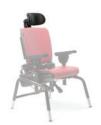

**Caster swivel lock** 

The swivel lock prevents the chair from drifting sideways when it is pushed for longer distances.

Adjustable back

Tilt-in-space

Adjust while in use The Activity Chair can be easily adjusted without tools, with a client in the chair. This saves time and makes adjustments much simpler to gauge.

**Tilt-in-space** 

# All Rifton Activity Chairs have tilt-in-space.

**Whether you choose** the standard or hi/lo base, you'll get Rifton's quick-adjusting, tilt-in-space feature. The standard base tilts 15° forward and 15° back, while the hi/lo tilts 15° forward and 25° back. Tilt-in-space is a valuable feature because it encourages sit-to-stand and offers a variety of resting positions. Best of all, our tilt-in-space can be activated while your client is in the chair.

This medium standard chair is in posterior tilt to provide support for a student with poor head control.

The tilt-in-space feature accomodates users who need a higher degree of head support.