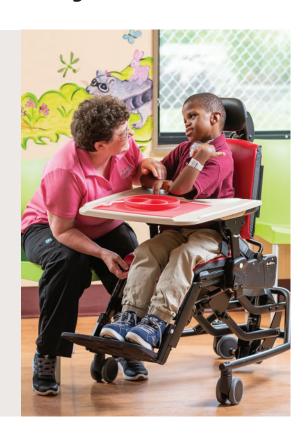

### The favorite of feeding clinics

**Rifton's Activity Chair** can be either a basic chair for a client who needs just a little support, or it can offer significant support for more involved individuals. The hi/lo base allows the client to be fed in a quiet, individual setting or at the family dinner table. Because you can measure the angle of the tilt-in-space and backrest recline, home caregivers can exactly duplicate the angles recommended by therapists.

Each size of Activity Chair has so much growth potential that it will provide many years of service. And it is easy to clean—essential for a feeding chair. The tray clips on and off with one hand.

Quickly adjustable tilt-in-space during feeding is beneficial. Therapists may start out the session doing oral motor exercise with the client upright and then tilt back to reduce the need for trunk control. They can then adjust the headrest forward to keep the head in a neutral position.

All these features make it the ideal feeding chair.

From an activity at counter height to a low-table group activity, the hi/lo base chair makes participation easy.

**Push handles:** Recommended for all chairs with wheels, push handles make it easy for a caregiver to maneuver and transport a client in the Activity Chair from one place to another.

**Tray:** The tray attaches to the armrests and provides a work, play and feeding surface with raised edges. It can be set at angles ranging from horizontal to 30° up or down, and can be raised or lowered to meet your client's needs.