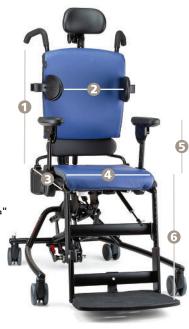

# **Activity chair features**

**Spring option** 

The springs on the standard base (in both backrest and seat) allow for self-generated, dynamic motion—ideal for clients with autism. The spring column can be locked when not in use.

**Caster swivel lock** 

The swivel lock prevents the chair from drifting sideways when it is pushed for longer distances.

Adjustable back

Tilt-in-space

Adjust while in use The Activity Chair can be easily adjusted without tools, with a client in the chair. This saves time and makes adjustments much simpler to gauge.

**Tilt-in-space** 

# **Components**

#### **Choice of arm supports**

**Armrests** provide lateral boundaries as well as upper extremity weight-bearing assist to aid trunk control. Rifton's armrests can be raised or lowered individually and can be set at angles from horizontal to 30° up or down. The tray attaches to the armrests.

### **Components** (continued)

**Headrests** optimally position clients with poor head control. Choose a flat, contoured or winged headrest. The winged headrest adjusts from almost flat to 90°. All headrests adjust front to back and up and down using Rifton's unique two-knob adjustment system.

Flat and contoured: 9"x 5"

Winged: 16"x 5" when flat to 6" between wings at 90°

**Laterals:** Necessary for clients who need good upper body support, laterals are important for proper alignment of the spine. Laterals have independent vertical, lateral and angle adjustment.

**Push handles:** Recommended for all chairs with wheels, push handles make it easy for a caregiver to maneuver and transport a client in the Activity Chair from one place to another.

**Tray:** The tray attaches to the armrests and provides a work, play and feeding surface with raised edges. It can be set at angles ranging from horizontal to 30° up or down, and can be raised or lowered to meet your client's needs.