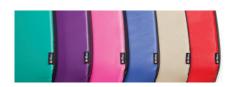

Pads: Comfortable seat and backrest pads are essential for providing cushioned support and preventing pressure sores. The backrest and seat pads are made of polyurethane foam covered with a cleanable, healthcare-grade polyurethane-coated fabric. The seat pad can be turned front to back for longer wear. Pads are available in 6 colors.