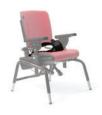

#### **Choice of arm supports**

**Armrests** provide lateral boundaries as well as upper extremity weight-bearing assist to aid trunk control. Rifton's armrests can be raised or lowered individually and can be set at angles from horizontal to 30° up or down. The tray attaches to the armrests.

**Push handles:** Recommended for all chairs with wheels, push handles make it easy for a caregiver to maneuver and transport a client in the Activity Chair from one place to another.

**Tray:** The tray attaches to the armrests and provides a work, play and feeding surface with raised edges. It can be set at angles ranging from horizontal to 30° up or down, and can be raised or lowered to meet your client's needs.