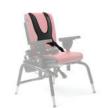

Max. circumference: small 32", medium 41", large 52"

**Pelvic harness:** An alternative to a typical seat belt, Rifton's unique pelvic harness firmly positions a client's pelvis by securing hips and upper thighs without pressure on the abdomen. The pelvic harness provides a stable, comfortable base for postural control and encourages proper alignment of the spine. It also controls extreme extensor spasticity that can result in sacral sitting.

Max. thigh circumference: small 22", medium 25", large 31"

**Hip guides** attach to the arm supports. They provide a snug, comfortable fit giving the client security and safety. Placed at the sides of the pelvis to align a client's torso, they provide maximum support of trunk control while sitting. Hip guides can also be important for proper alignment of the spine. They independently adjust vertically and horizontally. For transfers, hip guides remove with the arm supports.