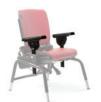

**Caster swivel lock** 

The swivel lock prevents the chair from drifting sideways when it is pushed for longer distances.

Adjustable back

Tilt-in-space

Adjust while in use The Activity Chair can be easily adjusted without tools, with a client in the chair. This saves time and makes adjustments much simpler to gauge.

# A chair for everything

**The Activity Chair's tilt-in-space** feature allows easy transitions between forward leaning for task participation and unimpeded interaction, and reclining for rest or a higher level of support.

# All Rifton Activity Chairs have tilt-in-space.

**Whether you choose** the standard or hi/lo base, you'll get Rifton's quick-adjusting, tilt-in-space feature. The standard base tilts 15° forward and 15° back, while the hi/lo tilts 15° forward and 25° back. Tilt-in-space is a valuable feature because it encourages sit-to-stand and offers a variety of resting positions. Best of all, our tilt-in-space can be activated while your client is in the chair.