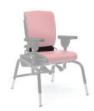

#### **Choice of arm supports**

**Armrests** provide lateral boundaries as well as upper extremity weight-bearing assist to aid trunk control. Rifton's armrests can be raised or lowered individually and can be set at angles from horizontal to 30° up or down. The tray attaches to the armrests.

small 21/4"x 83/4", large 3"x 12"

Forearm prompts facilitate head and trunk control while sitting, and secure distal placement of upper extremities. This enables the use of the pelvic girdle and trunk core muscles for improved postural stabilization and strengthening. Rifton's forearm prompts are fully adjustable for optimal positioning.