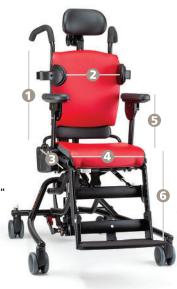

# **Components**

#### **Choice of arm supports**

**Armrests** provide lateral boundaries as well as upper extremity weight-bearing assist to aid trunk control. Rifton's armrests can be raised or lowered individually and can be set at angles from horizontal to 30° up or down. The tray attaches to the armrests.

### **Components** (continued)

**Headrests** optimally position clients with poor head control. Choose a flat, contoured or winged headrest. The winged headrest adjusts from almost flat to 90°. All headrests adjust front to back and up and down using Rifton's unique two-knob adjustment system.

Flat and contoured: 9"x 5"

Winged: 16"x 5" when flat to 6" between wings at 90°

**Laterals:** Necessary for clients who need good upper body support, laterals are important for proper alignment of the spine. Laterals have independent vertical, lateral and angle adjustment.

**Push handles:** Recommended for all chairs with wheels, push handles make it easy for a caregiver to maneuver and transport a client in the Activity Chair from one place to another.

**Tray:** The tray attaches to the armrests and provides a work, play and feeding surface with raised edges. It can be set at angles ranging from horizontal to 30° up or down, and can be raised or lowered to meet your client's needs.

Max. thigh circumference: small 22", medium 25", large 31"

**Hip guides** attach to the arm supports. They provide a snug, comfortable fit giving the client security and safety. Placed at the sides of the pelvis to align a client's torso, they provide maximum support of trunk control while sitting. Hip guides can also be important for proper alignment of the spine. They independently adjust vertically and horizontally. For transfers, hip guides remove with the arm supports.