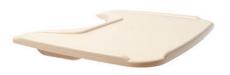

**Push handles:** Recommended for all chairs with wheels, push handles make it easy for a caregiver to maneuver and transport a client in the Activity Chair from one place to another.

**Tray:** The tray attaches to the armrests and provides a work, play and feeding surface with raised edges. It can be set at angles ranging from horizontal to 30° up or down, and can be raised or lowered to meet your client's needs.

**Small** 19" wide x 18" deep, **medium** 22" wide x 20" deep **Large** 25½" wide x 22½" deep

**Handhold:** The handhold attaches to the tray for arm and hand positioning. Handholds are especially useful for clients with spastic muscle tone and are helpful for proper joint alignment.