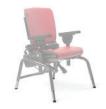

# **Activity Chair**

**In a few short years** the Activity Chair has become the classroom standard for children and young adults with special positioning needs. Not only that, but parents who see what this chair can do in school are getting them for use at home. We've also seen a growing number of speech and feeding specialists adopt this chair in their hospital-based clinics. It's safe to say the Activity Chair has truly revolutionized adaptive seating and continues to delight therapists with its versatility for people of all shapes and sizes, all conditions and special needs.

# A chair for everything

**The Activity Chair's tilt-in-space** feature allows easy transitions between forward leaning for task participation and unimpeded interaction, and reclining for rest or a higher level of support.

# All Rifton Activity Chairs have tilt-in-space.

**Whether you choose** the standard or hi/lo base, you'll get Rifton's quick-adjusting, tilt-in-space feature. The standard base tilts 15° forward and 15° back, while the hi/lo tilts 15° forward and 25° back. Tilt-in-space is a valuable feature because it encourages sit-to-stand and offers a variety of resting positions. Best of all, our tilt-in-space can be activated while your client is in the chair.