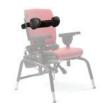

# **Perfect for the MOVE**<sup>™</sup> **program**

When used with forearm prompts, the Activity Chair becomes a forward-leaning instructional seating device as used in the MOVE<sup>™</sup> program.

small 21/4"x 83/4", large 3"x 12"

Forearm prompts facilitate head and trunk control while sitting, and secure distal placement of upper extremities. This enables the use of the pelvic girdle and trunk core muscles for improved postural stabilization and strengthening. Rifton's forearm prompts are fully adjustable for optimal positioning.