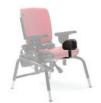

#### **Choice of arm supports**

**Armrests** provide lateral boundaries as well as upper extremity weight-bearing assist to aid trunk control. Rifton's armrests can be raised or lowered individually and can be set at angles from horizontal to 30° up or down. The tray attaches to the armrests.

small 21/4"x 83/4", large 3"x 12"

Forearm prompts facilitate head and trunk control while sitting, and secure distal placement of upper extremities. This enables the use of the pelvic girdle and trunk core muscles for improved postural stabilization and strengthening. Rifton's forearm prompts are fully adjustable for optimal positioning.