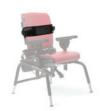

Small 5"x 4", large  $6\frac{1}{2}"x 5"$ 

**Laterals with chest strap:** With the addition of a wide chest strap to the laterals, clients with limited upper torso control gain added trunk support and security.