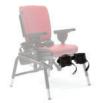

**Leg prompts** are helpful for clients with limited muscle control. They maintain body and joint alignment when sitting by supporting each leg individually with a strap that passes around the front. Leg prompts can be adjusted in and out and laterally.

Max. circumference: small 14", medium 16", large 18"

**New! Footboard:** The footboard facilitates weight-bearing through the legs and feet during functional sitting activities, and can be used with sandals or ankle straps to meet specific positioning needs. The footboard can flip up, swing back out of the way for sit-to-stand transfers, or can be used as a step for transfers.