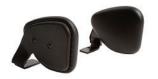

### **Components** (continued)

**Headrests** optimally position clients with poor head control. Choose a flat, contoured or winged headrest. The winged headrest adjusts from almost flat to 90°. All headrests adjust front to back and up and down using Rifton's unique two-knob adjustment system.

Flat and contoured: 9"x 5"

Winged: 16"x 5" when flat to 6" between wings at 90°

**Laterals:** Necessary for clients who need good upper body support, laterals are important for proper alignment of the spine. Laterals have independent vertical, lateral and angle adjustment.