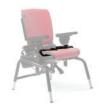

#### **Choice of arm supports**

**Armrests** provide lateral boundaries as well as upper extremity weight-bearing assist to aid trunk control. Rifton's armrests can be raised or lowered individually and can be set at angles from horizontal to 30° up or down. The tray attaches to the armrests.

**Push handles:** Recommended for all chairs with wheels, push handles make it easy for a caregiver to maneuver and transport a client in the Activity Chair from one place to another.

**Tray:** The tray attaches to the armrests and provides a work, play and feeding surface with raised edges. It can be set at angles ranging from horizontal to 30° up or down, and can be raised or lowered to meet your client's needs.