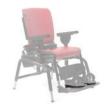

### **Transfers made easy**

Remove the armrests and raise the hi/lo chair to the ideal transfer height for secure, safe lateral moves.

Flip the footboard up and tilt the chair forward for easy sit-to-stand transfers.

Lower the hi/lo chair until the footboard is flat on the floor. Because the footboard is strong enough for stand and pivot transfers, clients can assist in their own transfers.

Max. circumference: small 14", medium 16", large 18"

**New! Footboard:** The footboard facilitates weight-bearing through the legs and feet during functional sitting activities, and can be used with sandals or ankle straps to meet specific positioning needs. The footboard can flip up, swing back out of the way for sit-to-stand transfers, or can be used as a step for transfers.