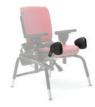

small 21/4"x 83/4", large 3"x 12"

Forearm prompts facilitate head and trunk control while sitting, and secure distal placement of upper extremities. This enables the use of the pelvic girdle and trunk core muscles for improved postural stabilization and strengthening. Rifton's forearm prompts are fully adjustable for optimal positioning.

Padded area: small 4"x 7", large 41/2"x 8"

Range of adjustment from elbow to fist: small 8"-12½", large 10½"-16"