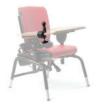

#### **Choice of arm supports**

**Armrests** provide lateral boundaries as well as upper extremity weight-bearing assist to aid trunk control. Rifton's armrests can be raised or lowered individually and can be set at angles from horizontal to 30° up or down. The tray attaches to the armrests.

Max. thigh circumference: small 22", medium 25", large 31"

**Hip guides** attach to the arm supports. They provide a snug, comfortable fit giving the client security and safety. Placed at the sides of the pelvis to align a client's torso, they provide maximum support of trunk control while sitting. Hip guides can also be important for proper alignment of the spine. They independently adjust vertically and horizontally. For transfers, hip guides remove with the arm supports.