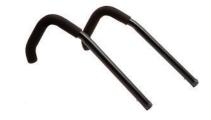

small 21/4"x 83/4", large 3"x 12"

Forearm prompts facilitate head and trunk control while sitting, and secure distal placement of upper extremities. This enables the use of the pelvic girdle and trunk core muscles for improved postural stabilization and strengthening. Rifton's forearm prompts are fully adjustable for optimal positioning.

Padded area: small 4"x 7", large 41/2"x 8"

Range of adjustment from elbow to fist: small 8"-12½", large 10½"-16"