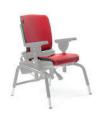

### The favorite of feeding clinics

**Rifton's Activity Chair** can be either a basic chair for a client who needs just a little support, or it can offer significant support for more involved individuals. The hi/lo base allows the client to be fed in a quiet, individual setting or at the family dinner table. Because you can measure the angle of the tilt-in-space and backrest recline, home caregivers can exactly duplicate the angles recommended by therapists.

All these features make it the ideal feeding chair.

From an activity at counter height to a low-table group activity, the hi/lo base chair makes participation easy.