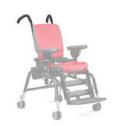

### **Transfers made easy**

Remove the armrests and raise the hi/lo chair to the ideal transfer height for secure, safe lateral moves.

Flip the footboard up and tilt the chair forward for easy sit-to-stand transfers.

Lower the hi/lo chair until the footboard is flat on the floor. Because the footboard is strong enough for stand and pivot transfers, clients can assist in their own transfers.

Max. circumference: small 14", medium 16", large 18"

**New! Footboard:** The footboard facilitates weight-bearing through the legs and feet during functional sitting activities, and can be used with sandals or ankle straps to meet specific positioning needs. The footboard can flip up, swing back out of the way for sit-to-stand transfers, or can be used as a step for transfers.