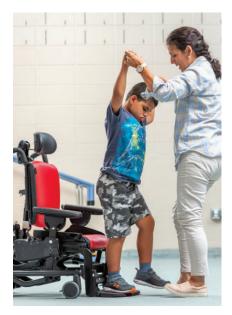

### **Transfers made easy**

Remove the armrests and raise the hi/lo chair to the ideal transfer height for secure, safe lateral moves.

Flip the footboard up and tilt the chair forward for easy sit-to-stand transfers.

Lower the hi/lo chair until the footboard is flat on the floor. Because the footboard is strong enough for stand and pivot transfers, clients can assist in their own transfers.