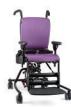

Pads: Comfortable seat and backrest pads are essential for providing cushioned support and preventing pressure sores. The backrest and seat pads are made of polyurethane foam covered with a cleanable, healthcare-grade polyurethane-coated fabric. The seat pad can be turned front to back for longer wear. Pads are available in 6 colors.