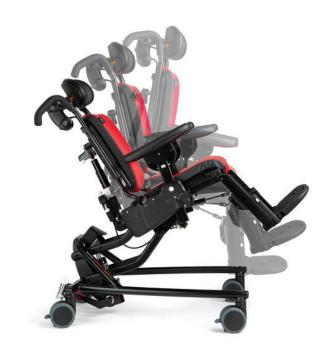

# All Rifton Activity Chairs have tilt-in-space.

**Whether you choose** the standard or hi/lo base, you'll get Rifton's quick-adjusting, tilt-in-space feature. The standard base tilts 15° forward and 15° back, while the hi/lo tilts 15° forward and 25° back. Tilt-in-space is a valuable feature because it encourages sit-to-stand and offers a variety of resting positions. Best of all, our tilt-in-space can be activated while your client is in the chair.

This medium standard chair is in posterior tilt to provide support for a student with poor head control.

The tilt-in-space feature accomodates users who need a higher degree of head support.