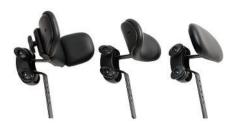

small 21/4"x 83/4", large 3"x 12"

Forearm prompts facilitate head and trunk control while sitting, and secure distal placement of upper extremities. This enables the use of the pelvic girdle and trunk core muscles for improved postural stabilization and strengthening. Rifton's forearm prompts are fully adjustable for optimal positioning.