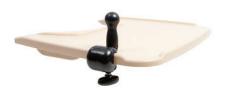

**Push handles:** Recommended for all chairs with wheels, push handles make it easy for a caregiver to maneuver and transport a client in the Activity Chair from one place to another.

**Tray:** The tray attaches to the armrests and provides a work, play and feeding surface with raised edges. It can be set at angles ranging from horizontal to 30° up or down, and can be raised or lowered to meet your client's needs.

**Small** 19" wide x 18" deep, **medium** 22" wide x 20" deep **Large** 25½" wide x 22½" deep

**Handhold:** The handhold attaches to the tray for arm and hand positioning. Handholds are especially useful for clients with spastic muscle tone and are helpful for proper joint alignment.