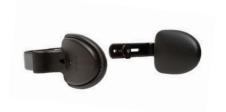

small 21/4"x 83/4", large 3"x 12"

Forearm prompts facilitate head and trunk control while sitting, and secure distal placement of upper extremities. This enables the use of the pelvic girdle and trunk core muscles for improved postural stabilization and strengthening. Rifton's forearm prompts are fully adjustable for optimal positioning.

Padded area: small 4"x 7", large 41/2"x 8"

Range of adjustment from elbow to fist: small 8"-12½", large 10½"-16"