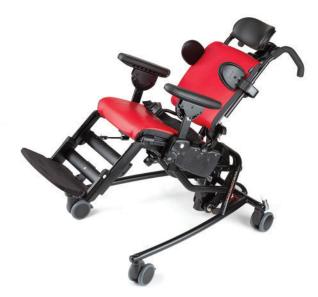

# **Activity Chair**

**In a few short years** the Activity Chair has become the classroom standard for children and young adults with special positioning needs. Not only that, but parents who see what this chair can do in school are getting them for use at home. We've also seen a growing number of speech and feeding specialists adopt this chair in their hospital-based clinics. It's safe to say the Activity Chair has truly revolutionized adaptive seating and continues to delight therapists with its versatility for people of all shapes and sizes, all conditions and special needs.

# **Activity chair features**

**Spring option** 

The springs on the standard base (in both backrest and seat) allow for self-generated, dynamic motion—ideal for clients with autism. The spring column can be locked when not in use.

**Caster swivel lock** 

The swivel lock prevents the chair from drifting sideways when it is pushed for longer distances.

Adjustable back

Tilt-in-space

Adjust while in use The Activity Chair can be easily adjusted without tools, with a client in the chair. This saves time and makes adjustments much simpler to gauge.

**Tilt-in-space** 