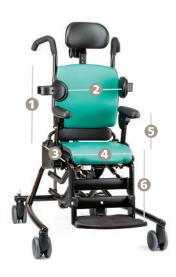

# **Activity chair features**

**Spring option** 

The springs on the standard base (in both backrest and seat) allow for self-generated, dynamic motion—ideal for clients with autism. The spring column can be locked when not in use.

**Caster swivel lock** 

The swivel lock prevents the chair from drifting sideways when it is pushed for longer distances.

Adjustable back

Tilt-in-space

Adjust while in use The Activity Chair can be easily adjusted without tools, with a client in the chair. This saves time and makes adjustments much simpler to gauge.

**Tilt-in-space** 

# **Components**

#### **Choice of arm supports**

**Armrests** provide lateral boundaries as well as upper extremity weight-bearing assist to aid trunk control. Rifton's armrests can be raised or lowered individually and can be set at angles from horizontal to 30° up or down. The tray attaches to the armrests.

### **Components** (continued)

**Headrests** optimally position clients with poor head control. Choose a flat, contoured or winged headrest. The winged headrest adjusts from almost flat to 90°. All headrests adjust front to back and up and down using Rifton's unique two-knob adjustment system.

Flat and contoured: 9"x 5"

Winged: 16"x 5" when flat to 6" between wings at 90°

**Laterals:** Necessary for clients who need good upper body support, laterals are important for proper alignment of the spine. Laterals have independent vertical, lateral and angle adjustment.

**Push handles:** Recommended for all chairs with wheels, push handles make it easy for a caregiver to maneuver and transport a client in the Activity Chair from one place to another.

**Tray:** The tray attaches to the armrests and provides a work, play and feeding surface with raised edges. It can be set at angles ranging from horizontal to 30° up or down, and can be raised or lowered to meet your client's needs.