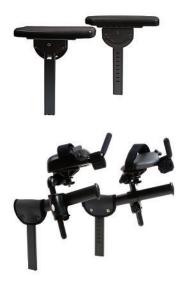

#### **Choice of arm supports**

**Armrests** provide lateral boundaries as well as upper extremity weight-bearing assist to aid trunk control. Rifton's armrests can be raised or lowered individually and can be set at angles from horizontal to 30° up or down. The tray attaches to the armrests.

small 21/4"x 83/4", large 3"x 12"

Forearm prompts facilitate head and trunk control while sitting, and secure distal placement of upper extremities. This enables the use of the pelvic girdle and trunk core muscles for improved postural stabilization and strengthening. Rifton's forearm prompts are fully adjustable for optimal positioning.

Padded area: small 4"x 7", large 41/2"x 8"

Range of adjustment from elbow to fist: small 8"-12½", large 10½"-16"