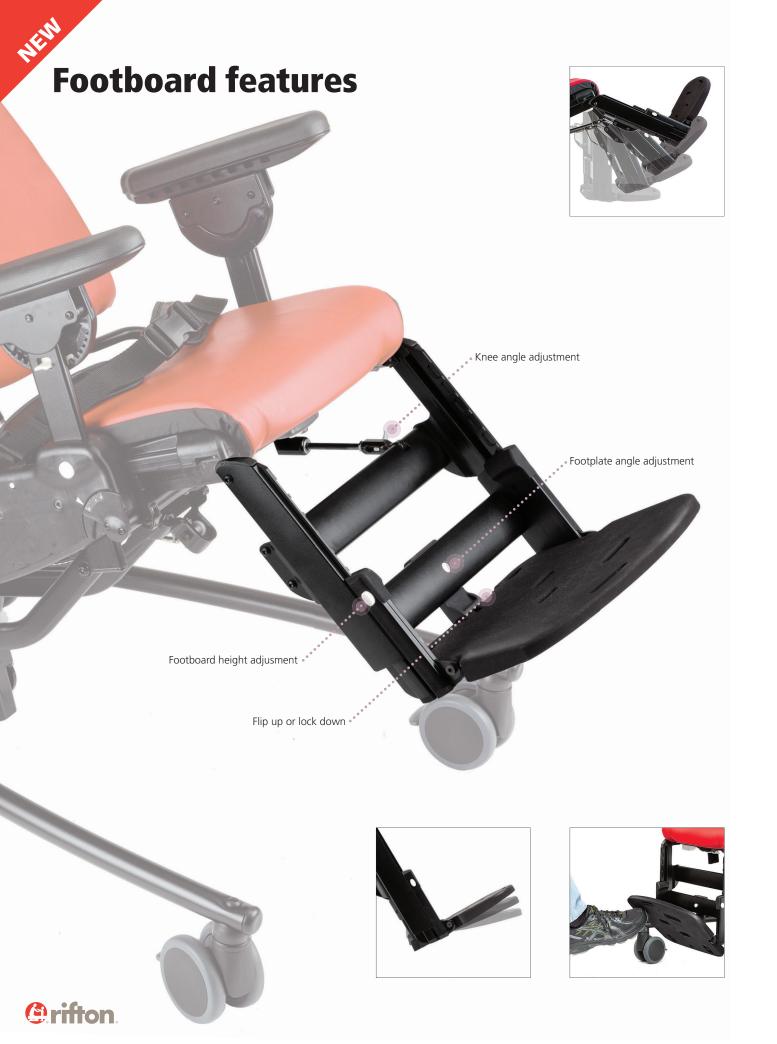

Max. circumference: small 14", medium 16", large 18"

**New! Footboard:** The footboard facilitates weight-bearing through the legs and feet during functional sitting activities, and can be used with sandals or ankle straps to meet specific positioning needs. The footboard can flip up, swing back out of the way for sit-to-stand transfers, or can be used as a step for transfers.

**Ankle straps** (require footboard) are helpful for clients with limited muscle control and excursion movement. They allow a moderate range of movement while improving independence in postural control.

**Note:** Ankle straps cannot be used together with sandals. **Max. circumference:** small 12", large 16½"

**Sandals** (require footboard): For clients who are unable to control leg movement, sandals adjust to position client's feet correctly for optimal body alignment.