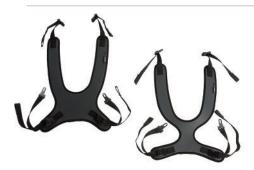

**Chest strap:** The wide and comfortably padded chest strap provides added trunk support.

Max. circumference: small 34", medium 40", large 52" Width of strap: small 3", medium 3¾", large 4"

Butterfly harness: When adjusted to fit snugly and comfortably, the butterfly harness provides maximum anterior support giving security, safety and freedom of movement.

**Slim-cut butterfly harness** performs the same positioning function as the regular butterfly harness. The slim cut butterfly harness is an alternative especially designed for larger female clients.

**Thigh belt:** The thigh belt provides knee adduction and additional support and security for the client's thighs.