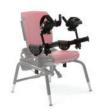

# **Perfect for the MOVE**<sup>™</sup> **program**

When used with forearm prompts, the Activity Chair becomes a forward-leaning instructional seating device as used in the MOVE<sup>™</sup> program.

small 21/4"x 83/4", large 3"x 12"

Forearm prompts facilitate head and trunk control while sitting, and secure distal placement of upper extremities. This enables the use of the pelvic girdle and trunk core muscles for improved postural stabilization and strengthening. Rifton's forearm prompts are fully adjustable for optimal positioning.