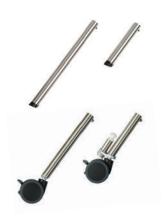

#### Choice of adjustable legs

Adjustable legs (long and short): Height-adjustable in 1" increments, these legs allow you to position your client at optimal height. The grippy tips of the stationary legs keep your client from sliding and moving across the floor, even with dynamic rocking.

Adjustable legs with casters (long and short): Heightadjustable in 1" increments, these legs allow you to position your client at optimal height. The casters make your standard base chair easy to move when transitioning from one classroom to another.