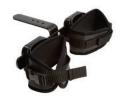

**Ankle straps** (require footboard) are helpful for clients with limited muscle control and excursion movement. They allow a moderate range of movement while improving independence in postural control.

**Note:** Ankle straps cannot be used together with sandals. **Max. circumference:** small 12", large 16½"

**Sandals** (require footboard): For clients who are unable to control leg movement, sandals adjust to position client's feet correctly for optimal body alignment.