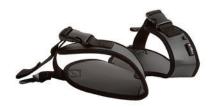

small 21/4"x 83/4", large 3"x 12"

Forearm prompts facilitate head and trunk control while sitting, and secure distal placement of upper extremities. This enables the use of the pelvic girdle and trunk core muscles for improved postural stabilization and strengthening. Rifton's forearm prompts are fully adjustable for optimal positioning.

Padded area: small 4"x 7", large 41/2"x 8"

Range of adjustment from elbow to fist: small 8"-12½", large 10½"-16"