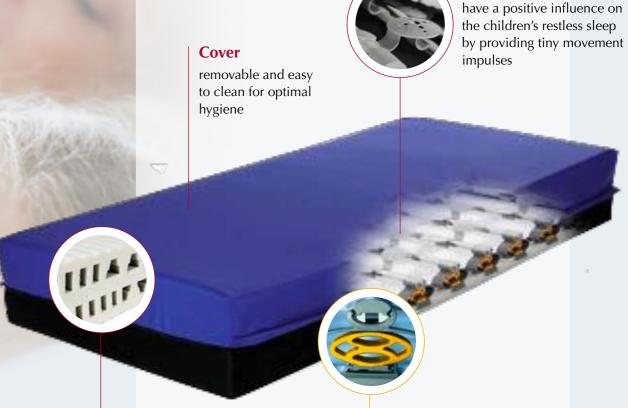

# **Improved sleep with the Sensory Support Mattress**

- ✓ MiS Micro-Stimulation® supports mobility
- ✓ Improves body perception
- ✓ Reduces spasms and pain
- ✓ Calms the child for restorative sleep

#### **Mattress**

is especially tailored for children with special needs to provide comfortables sensation of lying.

### Positioning suspension

Wing suspensions

is optimally tailored to the sleep and lying requirements of children with special needs

Proven by studies: www.thevo.info